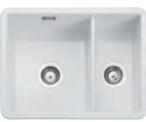

There is a  $\pm$  2% tolerance on the dimensions shown for these sinks due to the manufacturing process and the material used

|        | 10 Year<br>Warranty | Inset<br>Mount | Under<br>Mount | <b>Unhanded</b> | 4!<br>C |  |  |
|--------|---------------------|----------------|----------------|-----------------|---------|--|--|
| Finish |                     |                | Cat. No.       |                 |         |  |  |
| White  |                     |                | 565.           | .57.790         |         |  |  |
|        |                     |                |                |                 |         |  |  |