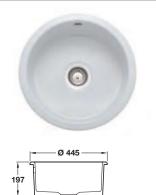

Cat. No.

565.57.780

Rangemaster Rustique single bowl sink

> Overall size: 598 x 462 mm
 > Bowl size: 536 x 401 mm

> Order qty: 1 pc

Finish

> Overall size: Ø 445 mm> Bowl size: Ø 385 mm

Undermount Ø 375 mm Inset mount Ø 425 mm