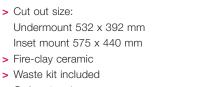

> Cut out size:

There is a  $\pm$  2% tolerance on the dimensions shown for these sinks due to the manufacturing process and the material used

Rangemaster Rustique round single bowl sink

| <ul> <li>Fire-clay ceramic</li> </ul> |      |       |
|---------------------------------------|------|-------|
| > Waste kit included                  |      |       |
| > Order qty: 1 pc                     |      |       |
|                                       |      |       |
|                                       |      |       |
|                                       |      |       |
|                                       |      |       |
|                                       | <br> | <br>_ |

There is a  $\pm$  2% tolerance on the dimensions shown for these sinks due to the manufacturing process and the material used

|        | 10 Year<br>Warranty | Inset<br>Mount | Under<br>Mount | <b>Unhanded</b> | 4!<br>C |  |  |
|--------|---------------------|----------------|----------------|-----------------|---------|--|--|
| Finish |                     |                | Cat. No.       |                 |         |  |  |
| White  |                     |                | 565.           | .57.790         |         |  |  |
|        |                     |                |                |                 |         |  |  |