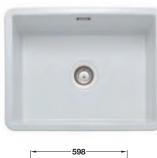

Cat. No.

565.57.780

Rangemaster Rustique single bowl sink

> Overall size: 598 x 462 mm
 > Bowl size: 536 x 401 mm

> Order qty: 1 pc

Finish

> Overall size: Ø 445 mm> Bowl size: Ø 385 mm

Undermount Ø 375 mm Inset mount Ø 425 mm