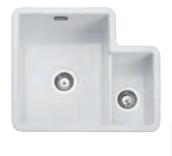

Cat. No.

565.57.780

Rangemaster Rustique single bowl sink

> Overall size: 598 x 462 mm
 > Bowl size: 536 x 401 mm

> Order qty: 1 pc

Finish

> Overall size: Ø 445 mm> Bowl size: Ø 385 mm

Undermount Ø 375 mm Inset mount Ø 425 mm

> Cut out size:

There is a  $\pm$  2% tolerance on the dimensions shown for these sinks due to the manufacturing process and the material used

Rangemaster Rustique round single bowl sink

| <ul> <li>Fire-clay ceramic</li> </ul> |      |       |
|---------------------------------------|------|-------|
| > Waste kit included                  |      |       |
| > Order qty: 1 pc                     |      |       |
|                                       |      |       |
|                                       |      |       |
|                                       |      |       |
|                                       |      |       |
|                                       | <br> | <br>_ |