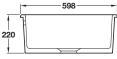

Cat. No.

565.57.780

Rangemaster Rustique single bowl sink

> Overall size: 598 x 462 mm
 > Bowl size: 536 x 401 mm

> Order qty: 1 pc

Finish

> Overall size: Ø 445 mm> Bowl size: Ø 385 mm

Undermount Ø 375 mm Inset mount Ø 425 mm