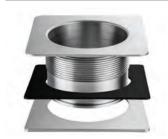

## Rangemaster square waste disposal adaptor

- > Adapts Rangemaster sinks with square wastes to be fitted with Rangemaster waste disposal units
- > Overall size: 120 x 120 mm
- > Brushed stainless steel
- > Order qty: 1 pc

|                               | Cat. No.   |
|-------------------------------|------------|
| Square waste disposal adaptor | 565.61.989 |