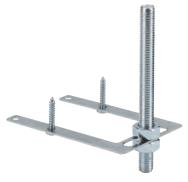

## Smeg universal tap brace

- > To add extra stability to tap and allow easy swivel movements between bowls
- > Suitable for new tap installations and retrofit can be installed without disconnecting water supply
- nless steel
- er qty: 1 pc

| > Stainl<br>> Order |
|---------------------|
| Univer              |
|                     |

|                     | Cat. No.   |
|---------------------|------------|
| Universal tap brace | 567.97.970 |