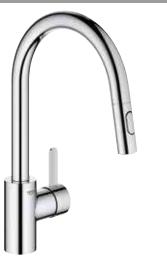

GROHE Eurosmart Cosmo single lever mixer tap with pull out spray, C-spout

| > | Spout exit height: 188 mm                     |
|---|-----------------------------------------------|
| > | Spout exit reach: 218 mm                      |
| > | 1.0 bar min. operating pressure               |
| > | 5.0 bar max. operating pressure               |
| > | Control valve type: Quarter turn ceramic disc |
| > | Flexible tails included                       |

> Overall height: 382 mm

- > 360° swivel spout
- > Toggle switch to adjust spray
- > Dual pull out spray
- > Body material: Zinc

Polished chrome

> Order qty: 1 pc

Finish

|     | 5 Year<br>Guarantee |  |
|-----|---------------------|--|
| Cat | . No.               |  |

569.24.060

Hands-free tap control for GROHE taps is available to order separately, shown on page 1.439