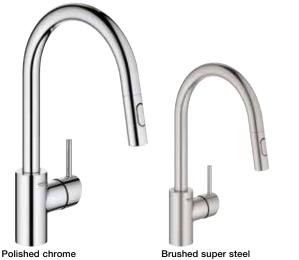

## GROHE Concetto single lever mixer tap with pull out spray, C-spout

- > Overall height: 382 mm
- > Spout exit height: 188 mm
- > Spout exit reach: 217 mm
- > 1.0 bar min. operating pressure
- > 5.0 bar max. operating pressure
- > Control valve type: Quarter turn ceramic disc
- > Flexible tails included
- > 360° swivel spout
- > Toggle switch to adjust spray
- > Dual pull out spray
- > Body material: Zinc
- > Order qty: 1 pc

| hrome                                                                                                          | Brushed super steel |                     | 5 Year<br>Guarantee approved |
|----------------------------------------------------------------------------------------------------------------|---------------------|---------------------|------------------------------|
|                                                                                                                |                     | Finish              | Cat. No.                     |
| GROHE Concetto taps are also available in standard versions without pull out spray, shown on page <b>1.448</b> |                     | Polished chrome     | 569.24.050                   |
|                                                                                                                |                     | Brushed super steel | 569.24.150                   |
|                                                                                                                |                     |                     |                              |