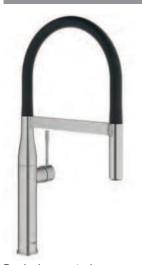

## GROHE Essence Professional single lever mixer tap with pull out spray

Polished chrome

- > Overall height: 530 mm
- > Spout exit height: 197 mm
- > Spout exit reach: 240 mm
- > 1.0 bar min. operating pressure
- > 5.0 bar max. operating pressure
- > Control valve type: Quarter turn ceramic disc
- > Tails included
- > Body material: Brass (polished chrome) or zinc alloy (brushed super steel finish)

> Order qty: 1 pc

Brushed super steel

Replacement hoses in a choice of 10 colours are available, shown below

| Finish              | Cat. No.   |
|---------------------|------------|
| Polished chrome     | 569.26.200 |
| Brushed super steel | 569.26.000 |