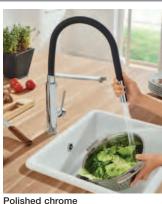

## **GROHE** Concetto Professional single lever mixer tap with pull out spray

Polished chrome

- > Overall height: 510 mm
- > Spout exit height: 200 mm
- > Spout exit reach: 235 mm
- > 1.0 bar min. operating pressure
- > 5.0 bar max. operating pressure
- > Control valve type: Quarter turn ceramic disc
- > Tails included
- > Body material: Brass (polished chrome) or zinc alloy (brushed super steel finish)
- > Order qty: 1 pc

Pull Out

Spray

eature

| Finish              | Cat. No.   |
|---------------------|------------|
| Polished chrome     | 569.26.210 |
| Brushed super steel | 569.26.010 |

Brushed super steel

Hands-free tap control for GROHE taps is available to order separately, shown on page 1.439