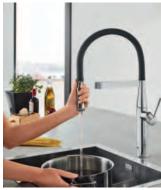

## **GROHE** Concetto Professional single lever mixer tap with pull out spray

Polished chrome

- > Overall height: 510 mm
- > Spout exit height: 200 mm
- > Spout exit reach: 235 mm
- > 1.0 bar min. operating pressure
- > 5.0 bar max. operating pressure
- > Control valve type: Quarter turn ceramic disc
- > Tails included
- > Body material: Brass (polished chrome) or zinc alloy (brushed super steel finish)
- > Order qty: 1 pc

Pull Out

Spray

eature

| Finish              | Cat. No.   |
|---------------------|------------|
| Polished chrome     | 569.26.210 |
| Brushed super steel | 569.26.010 |

Brushed super steel

Hands-free tap control for GROHE taps is available to order separately, shown on page 1.439