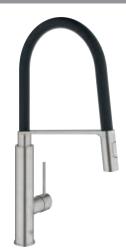

## GROHE Essence Professional single lever mixer tap with pull out spray

Polished chrome

- > Overall height: 530 mm
- > Spout exit height: 197 mm
- > Spout exit reach: 240 mm
- > 1.0 bar min. operating pressure
- > 5.0 bar max. operating pressure
- > Control valve type: Quarter turn ceramic disc
- > Tails included
- > Body material: Brass (polished chrome) or zinc alloy (brushed super steel finish)

> Order qty: 1 pc

Brushed super steel

Replacement hoses in a choice of 10 colours are available, shown below

| Finish              | Cat. No.   |
|---------------------|------------|
| Polished chrome     | 569.26.200 |
| Brushed super steel | 569.26.000 |