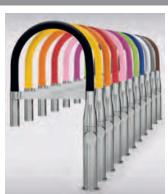

> Order qty: 1 pc

Brushed super steel

Replacement hoses in a choice of 10 colours are available, shown below

| Finish              | Cat. No.   |
|---------------------|------------|
| Polished chrome     | 569.26.200 |
| Brushed super steel | 569.26.000 |

## **GROHE** replacement hoses for Essence Professional mixer taps

- > Replacement hose for Essence Professional taps
- > Order qty: 1 pc

| 5 Year    |
|-----------|
| Guarantee |

| Finish               | Cat. No.   |
|----------------------|------------|
| Sheer marble (white) | 569.25.980 |
| Dark grey            | 569.25.981 |
| Dark brown           | 569.25.982 |
| Red                  | 569.25.983 |
| Orange               | 569.25.984 |
| Yelllow              | 569.25.985 |
| Green                | 569.25.986 |
| Blue                 | 569.25.987 |
| Purple               | 569.25.988 |
| Pink                 | 569.25.989 |