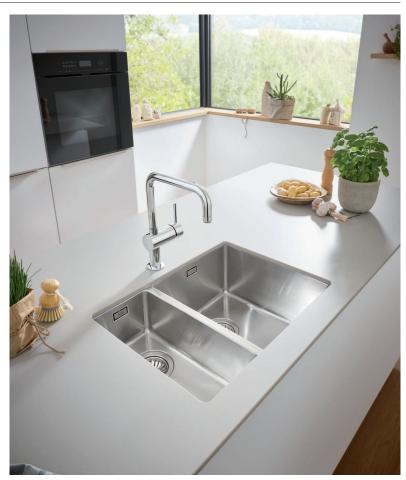

## GROHE K700 UNDERMOUNT SINKS

The K700 is a premium sink in terms of both design and quality. A moder, minimalist design manufactured from 1.0 mm gauge stainless steel with R9 mm radius corners, the K700 undermount is available in a range of single and 1.5 bowl options.