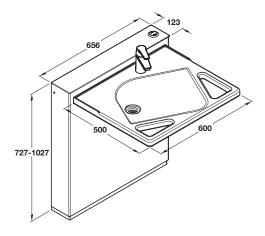

## ROPOX ELECTRIC HEIGHT ADJUSTABLE WASHBASIN FOR ACCESSIBLE LIVING

Height adjustable washbasin, electric adjustment by 300 mm.

- > Electrically height adjustable washbasin
- > Push button height adjustment with hidden plumbing
- > 300 mm height adjustment
- > Control switch can be placed on the left or right side of the washbasin to suit your individual needs
- > Cost effective adjustment by carers in Care Homes, Sheltered Housing or at home
- > Basin designed with the help of Occupational Therapists to give hand holds which act as arm supports when sitting at the basin. A slow gradient allows hands to slide to the shallow

## Electric height adjustable washbasin

- > Height adjustable unit
- > Consists of: Electric height adjustable unit, basin, polished chrome monobloc mixer tap and plumbing kit
- > Electric height adjustment between 300 mm
- > Load carrying capacity 200 kg
- > Aluminium, steel, plastic and porcelain
- > Order qty: 1 pc