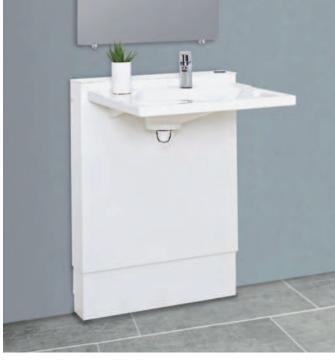

## ROPOX ELECTRIC HEIGHT ADJUSTABLE WASHBASIN FOR ACCESSIBLE LIVING

Height adjustable washbasin, electric adjustment by 300 mm.

- > Electrically height adjustable washbasin
- > Push button height adjustment with hidden plumbing
- > 300 mm height adjustment
- > Control switch can be placed on the left or right side of the washbasin to suit your individual needs
- > Cost effective adjustment by carers in Care Homes, Sheltered Housing or at home
- > Basin designed with the help of Occupational Therapists to give hand holds which act as arm supports when sitting at the basin. A slow gradient allows hands to slide to the shallow

## Electric height adjustable washbasin

- > Height adjustable unit
- > Consists of: Electric height adjustable unit, basin, polished chrome monobloc mixer tap and plumbing kit
- > Electric height adjustment between 300 mm
- > Load carrying capacity 200 kg
- > Aluminium, steel, plastic and porcelain
- > Order qty: 1 pc