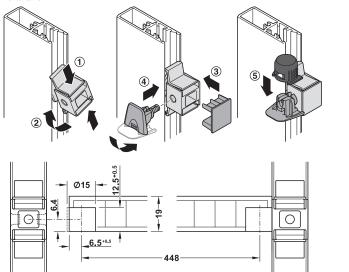

- > Accommodating shelves in aluminium frame systems
- > Can be freely positioned in height at intervals of 32 mm
- > Easy installation and disassembly without tools
- > The system can be adapted to customer requirements at any time
- > Area of application: For accommodating shelves in aluminium frame systems
- > Installation: For clipping in
- > Galvanized zinc alloy shelf support, black plastic shelf support holder and boss insert
- > Set includes: 4x shelf support holders with safety cap 4x shelf supports with boss inserts
- > Order qty: 1 set