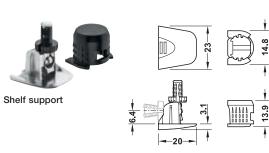

- > Accommodating shelves in aluminium frame systems
- > Can be freely positioned in height at intervals of 32 mm
- > Easy installation and disassembly without tools
- > The system can be adapted to customer requirements at any time
- > Area of application: For accommodating shelves in aluminium frame systems
- > Installation: For clipping in
- > Galvanized zinc alloy shelf support, black plastic shelf support holder and boss insert
- > Set includes: 4x shelf support holders with safety cap 4x shelf supports with boss inserts
- > Order qty: 1 set