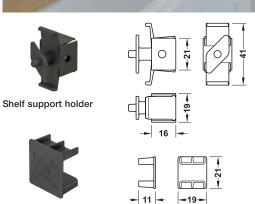

- > Accommodating shelves in aluminium frame systems
- > Can be freely positioned in height at intervals of 32 mm
- > Easy installation and disassembly without tools
- > The system can be adapted to customer requirements at any time
- > Area of application: For accommodating shelves in aluminium frame systems
- > Installation: For clipping in
- > Galvanized zinc alloy shelf support, black plastic shelf support holder and boss insert
- > Set includes: 4x shelf support holders with safety cap 4x shelf supports with boss inserts
- > Order qty: 1 set