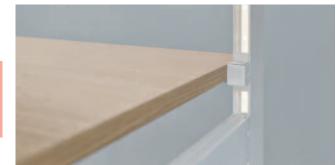

- > Accommodating shelves in aluminium frame systems
- > Can be freely positioned in height at intervals of 32 mm
- > Easy installation and disassembly without tools
- > The system can be adapted to customer requirements at any time
- > Area of application: For accommodating shelves in aluminium frame systems
- > Installation: For clipping in
- > Galvanized zinc alloy shelf support, black plastic shelf support holder and boss insert
- > Set includes: 4x shelf support holders with safety cap 4x shelf supports with boss inserts
- > Order qty: 1 set