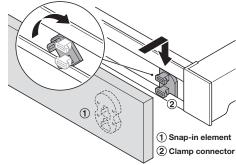

## Häfele Dresscode adapter for customised wooden panel

- > For connecting the pull out frame with self-manufactured wooden panels
- > For plug fitting without tools
- > Plastic
- Set includes:2x snap-in elements2x clamp connectors
- > Order qty: 1 pc

## Installation

With large and heavy panels, the snap-in elements must be screwed or glued into the panel

| Finish | Cat. No.     |
|--------|--------------|
| White  | 806.35.990 🔘 |