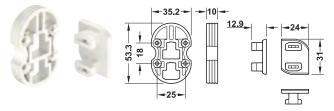

## Häfele Dresscode adapter for customised wooden panel

- > For connecting the pull out frame with self-manufactured wooden panels
- > For plug fitting without tools
- > Plastic
- Set includes:2x snap-in elements2x clamp connectors
- > Order qty: 1 pc