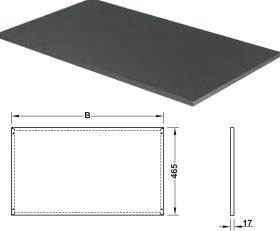

## Drilling pattern

Panel width = internal cabinet width - 6 mm

| Width B | Umber grey   | Traffic white |
|---------|--------------|---------------|
|         | RAL 7022     | RAL 9016      |
| 305 mm  | 806.43.502   | 806.43.702    |
| 405 mm  | 806.43.503   | 806.43.703 🥥  |
| 605 mm  | 806.43.504 🤡 | 806.43.704 🥥  |
| 705 mm  | 806.43.505   | 806.43.705 🥥  |
| 805 mm  | 806.43.506   | 806.43.706 🥥  |