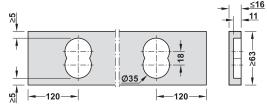

## Drilling pattern

Panel width = internal cabinet width - 6 mm

## Installation

With large and heavy panels, the snap-in elements must be screwed or glued into the panel

| Finish | Cat. No.     |
|--------|--------------|
| White  | 806.35.990 🔘 |