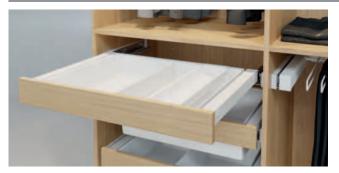

## Häfele Dresscode adapter for customised wooden panel

- > For connecting the pull out frame with self-manufactured wooden panels
- > For plug fitting without tools
- > Plastic
- Set includes:2x snap-in elements2x clamp connectors
- > Order qty: 1 pc

## Installation

With large and heavy panels, the snap-in elements must be screwed or glued into the panel

| Finish | Cat. No.     |
|--------|--------------|
| White  | 806.35.990 🔘 |