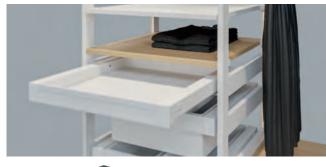

## Häfele Dresscode steel hook-in shelf

- > For inserting into pull out frame
- > For cabinet width 19 mm
- > Converts the pull out frame into a drawer
- > Easy to clean surface
- > Steel
- > Order qty: 1 pc