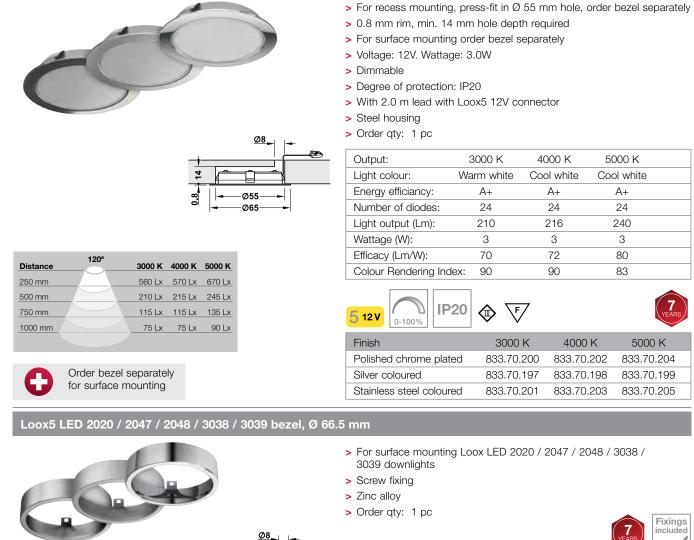

Loox5 512V LED 2047 downlight, Ø 65 mm

| <u>20</u> | <u>⊢</u> |                          | YEARS      |
|-----------|----------|--------------------------|------------|
|           |          | Finish                   | Cat. No.   |
| Ø66.5     |          | Polished chrome plated   | 833.72.802 |
|           | Ð        | Silver coloured          | 833.72.803 |
|           | -        | Stainless steel coloured | 833.72.804 |
|           |          |                          |            |