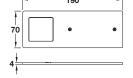

## Loox5 Compatible 24V LED Polar flat downlight, 70 x 190 mm

- > 4 mm flat profile, for surface mounting
- > Screw fixing
- > Voltage: 24V. Wattage: 5W
- > Dimmable
- > Degree of protection: IP20
- > With 2.0 m lead with Loox5 24V connector
- > Aluminium
- > Order qty: 1 pc