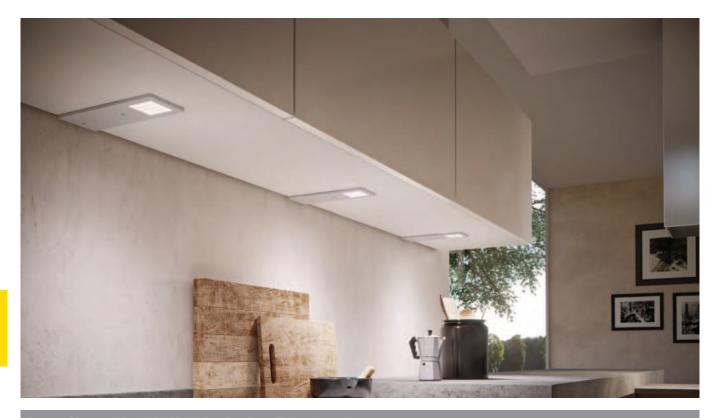

## LOOX5 COMPATIBLE 24V LED POLAR FLAT LIGHT

The Polar light is mounted in a super thin aluminium profile which means you have all the aesthetic appearance of a recessed light but without the work; simple to install by surface mounting and screw fixing.

## Loox5 Compatible 24V LED Polar flat downlight, 70 x 190 mm

- > 4 mm flat profile, for surface mounting
- > Screw fixing
- > Voltage: 24V. Wattage: 5W
- > Dimmable
- > Degree of protection: IP20
- > With 2.0 m lead with Loox5 24V connector
- > Aluminium
- > Order qty: 1 pc