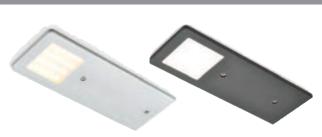

## Loox5 Compatible 24V LED Polar flat downlight, 70 x 190 mm

- > 4 mm flat profile, for surface mounting
- > Screw fixing
- > Voltage: 24V. Wattage: 5W
- > Dimmable
- > Degree of protection: IP20
- > With 2.0 m lead with Loox5 24V connector
- > Aluminium
- > Order qty: 1 pc

| Finish          | 3100 K     | 4000 K     |  |
|-----------------|------------|------------|--|
| Silver anodised | 833.70.216 | 833.70.217 |  |
| Black           | 833.70.218 | 833.70.219 |  |

YOU ALSO NEED: