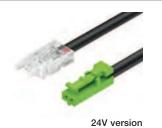

## Loox 12V/24 lead for connecting LED strip light monochromatic, 8 mm, to Loox driver (not Loox5)

> Current carrying capacity: Max 5 A

> Clip width: 10 mm

> Supplied with: 1x lead plug/clip

> Plastic

> Order qty: 1 pc

|--|

| Voltage | 2000 mm    |
|---------|------------|
| 12V     | 833.72.716 |
| 24V     | 833.75.705 |