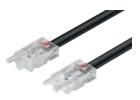

### Loox interconnecting lead, LED strip light monochromatic, 8 mm

> Current carrying capacity: Max 5 A

> Clip width: 10 mm

> Supplied with: 1x lead clip/clip

> Plastic

> Order qty: 1 pc

| Length  | Cat. No.   |
|---------|------------|
| 50 mm   | 833.89.191 |
| 500 mm  | 833.89.192 |
| 2000 mm | 833.89.193 |