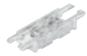

#### Loox corner clip connector, LED strip light monochromatic, 8 mm

- > Current carrying capacity: Max 5 A
- > Supplied with: 1x corner connector
- > Plastic
- > Order qty: 1 pc

| Length | Width | Cat. No.   |
|--------|-------|------------|
| 24 mm  | 24 mm | 833.89.187 |