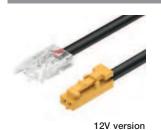

## Loox 12V/24 lead for connecting LED strip light monochromatic, 8 mm, to Loox driver (not Loox5)

> Current carrying capacity: Max 5 A

> Clip width: 10 mm

> Supplied with: 1x lead plug/clip

> Plastic

> Order qty: 1 pc

|--|

| Voltage | 2000 mm    |
|---------|------------|
| 12V     | 833.72.716 |
| 24V     | 833.75.705 |