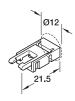

#### Loox clip connector, LED strip light monochromatic, 8 mm

> Clip width: 10 mm

> Supplied with: 1x clip connector

> Plastic

> Order qty: 1 pc

| Length | Cat. No.   |
|--------|------------|
| 33.5 m | 833.89.206 |