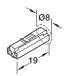

#### Loox clip connector, LED strip light monochromatic, 8 mm

> Clip width: 10 mm

> Supplied with: 1x clip connector

> Plastic

> Order qty: 1 pc

| Length | Cat. No.   |
|--------|------------|
| 33.5 m | 833.89.206 |