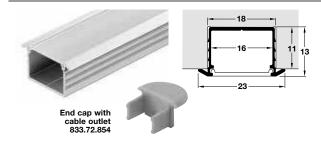

## Loox 1191 aluminium profile, 11 mm depth, for Loox LED flexible strip lights, recess mounting

- > Order profile and end caps separately
- > For recess mounting
- > With milky or frosted plastic cover
- > Silver coloured anodised aluminium profile
- Order qty:Profile: 1 pcEnd caps: 1 pair

We reserve the right to alter specifications without

ICH DESIGN 2020, © Häfele U.K. Ltd 2020. Dimensional data not binding.

| Profile                 | Milky cover      | Frosted cover |  |
|-------------------------|------------------|---------------|--|
| 2500 mm length          | 833.72.846       | 833.72.847    |  |
| End caps                | Order separately |               |  |
| Silver coloured plastic | 833.72.854       |               |  |