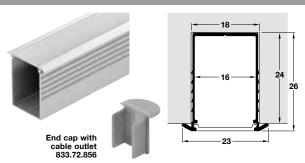

## Loox 1194 aluminium profile, 24 mm depth, for Loox LED flexible strip lights, recess mounting

- > Order profile and end caps separately
- > For recess mounting, 24 mm deep
- > With frosted or milky plastic cover
- > Silver coloured anodised aluminium profile
- Order qty:Profile: 1 pcEnd caps: 1 pair

| Profile                 | Milky cover      | Frosted cover |
|-------------------------|------------------|---------------|
| 2500 mm length          | 833.72.848       | 833.72.849    |
| Ends caps               | Order separately |               |
| Silver coloured plastic | 833.72.856       |               |