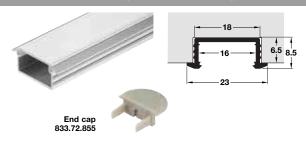

## Loox 1190 aluminium profile, 6.5 mm depth, for Loox LED flexible strip lights, recess mounting

- > Order profile and end caps separately
- > For recess mounting
- > With milky or frosted plastic cover
- > Silver coloured anodised aluminium profile
- Order qty:Profile: 1 pcEnd caps: 1 pair

LED points are always visible when this profile is used

| Profile                 | Milky cover      | Frosted cover |  |
|-------------------------|------------------|---------------|--|
| Length 2500 mm          | 833.72.844       | 833.72.845    |  |
| End caps                | Order separately |               |  |
| Silver coloured plastic | 833.72.855       |               |  |