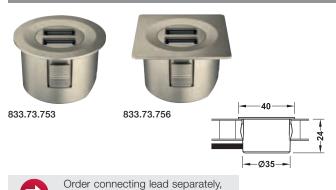

**NEW** 

YOU ALSO NEED:

 Finish
 Round
 Square

 Matt black
 833.73.751
 833.73.754

 Matt white
 833.73.752
 833.73.755

 Matt nickel-plated
 833.73.753
 833.73.756