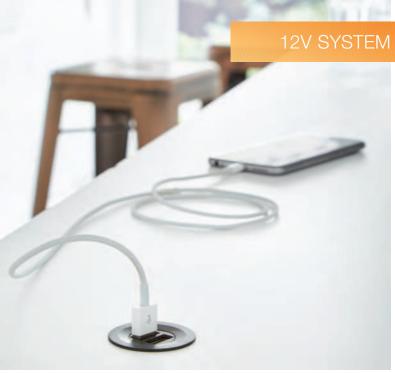

## LOOX ESC 2001 12V USB CHARGING STATION

This modular USB charger is part of the Loox 12V plug and play system and is ideal for installation in furniture. Can charge two devices at the same time.

## Loox ESC 2001 USB charging station, modular, for 12V system

- > For recess mounting, press fit in Ø 35 mm drill hole
- > Output voltage: 5V
- > Output current: 2A
- > Charge up to two devices at the same time
- > Clamp fixing
- Max. 15W power consumption, consider when selecting suitable driver
- > The cover ring can be removed
- > Plastic
- > Order qty: 1 pc