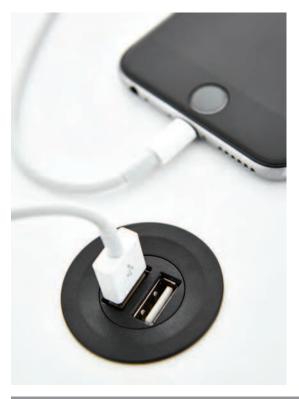

## LOOX ESC 2001 12V USB CHARGING STATION

This modular USB charger is part of the Loox 12V plug and play system and is ideal for installation in furniture. Can charge two devices at the same time.

## Loox ESC 2001 USB charging station, modular, for 12V system

- > For recess mounting, press fit in Ø 35 mm drill hole
- > Output voltage: 5V
- > Output current: 2A
- > Charge up to two devices at the same time
- > Clamp fixing
- Max. 15W power consumption, consider when selecting suitable driver
- > The cover ring can be removed
- > Plastic
- > Order qty: 1 pc