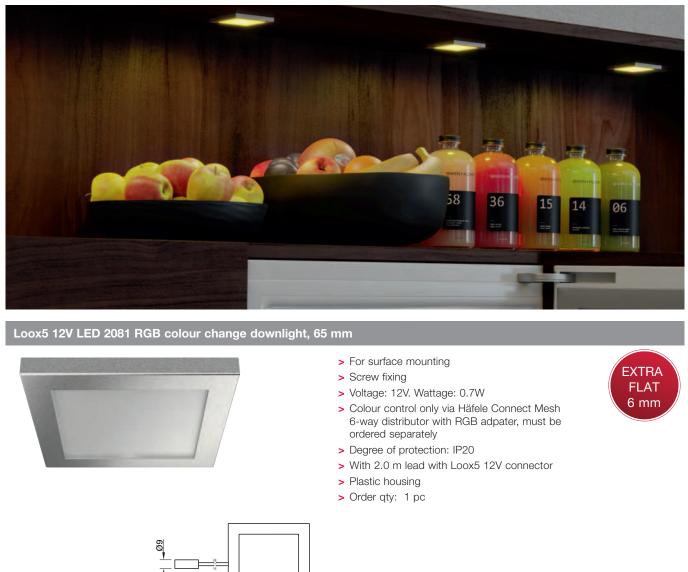

## LOOX5 12V LED 2081 RGB DOWNLIGHT

Create decorative effects with the LED 2081 RGB downlight by mixing any combination of light colours. The lights are controlled using the Häfele Connect Mesh system which must be ordered separately.

|                                           | ight colour:             | RGB                       |
|-------------------------------------------|--------------------------|---------------------------|
| ↓ N                                       | Number of diodes:        | 6                         |
|                                           | uminous flux (Lm):       | 20                        |
| N                                         | Vattage (W):             | 0.7                       |
| L                                         | uminous efficacy (Lm/W): | 29                        |
| 5                                         |                          | YEARS Fixings<br>included |
| Control using Häfele Connect Mesh system, | inish                    | RGB                       |
| snown from page 5.178                     | Silver coloured          | 833.74.127                |