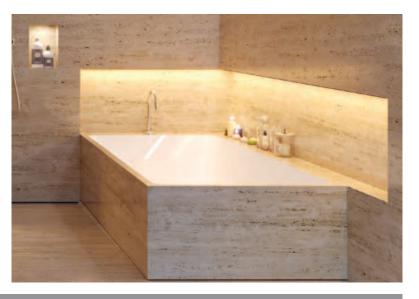

## LOOX5 12V LED 2063 SILICONE FLEXIBLE STRIP LIGHT MONOCHROME, 8 MM

The LED 2063 is a flexible strip light encased in a silicone sleeve with an IP44 rating, making it suitable for use in zone 2 or 3 areas, such as the area around a kitchen or bathroom sink which are subject to splashing. IP44 rated leads and end cap must also be used, to be ordered separately. Comes in two lengths - 5 m strip with 300 LEDs or 15 m with 900 LEDs with 4.8W per metre.