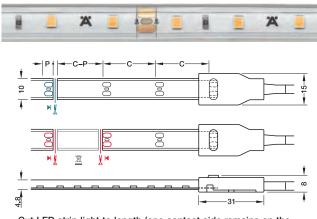

## Loox5 12V LED 2063 silicone flexible strip light, 8 mm

- Cut LED strip light to length (one contact side remains on the remainder piece; reusable)
- Connect LED strip lights (two contact sides required)
  - C = section length: 50 mm
- P = length of contact surface: 4.0 mm