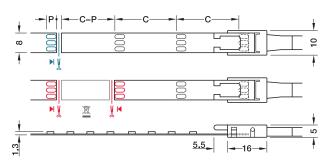

## Loox5 12V LED 2070 flexible strip light, multi-white 8 mm

- Cut LED strip light to length (one contact side remains on the remainder piece; reusable)
- Connect LED strip lights (two contact sides required)

C = section length: 25 mm

P = length of contact surface: 3.5 mm

- > For surface mounting, self adhesive, 5 m length
- > Can be shortened every 25 mm
- > Voltage: 12V. Wattage: 48W (9.6W per metre)
- > Colour control only via Häfele Connect Mesh 6-way distributor with multi-white adpater, must be ordered separately
- > Dimmable
- > Degree of protection: IP20
- > Lifetime: >50,000 h
- > Width: 8 mm
- > Height: 1.3 mm
- > Lead not included, must be ordered separately
- > White plastic
- > Order qty: 1 pc (roll of 5 m length)