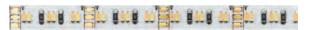

## LOOX5 12V LED 2070 FLEXIBLE STRIP LIGHT MULTI-WHITE, 8 MM

Cool white and warm white LED's in the smallest of spaces. Optimal light mixture without flickering. Order the Häfele Connect Mesh system to control these strip lights using the remote control or own smartphone. 5 m length includes 1200 LEDs with a wattage of 9.6W per metre.

## Loox5 12V LED 2070 flexible strip light, multi-white 8 mm

- Cut LED strip light to length (one contact side remains on the remainder piece; reusable)
- Connect LED strip lights (two contact sides required)