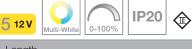

C = section length: 25 mm

P = length of contact surface: 3.5 mm

- > For surface mounting, self adhesive, 5 m length
- > Can be shortened every 25 mm
- > Voltage: 12V. Wattage: 48W (9.6W per metre)
- > Colour control only via Häfele Connect Mesh 6-way distributor with multi-white adpater, must be ordered separately
- > Dimmable
- > Degree of protection: IP20
- > Lifetime: >50,000 h
- > Width: 8 mm
- > Height: 1.3 mm
- > Lead not included, must be ordered separately
- > White plastic
- > Order qty: 1 pc (roll of 5 m length)

 Length
 2700-500 0K

 5 m
 833.74.370

YOU ALSO NEED:

OPTIONAL ACCESSORIES
Pages 5.159, 5.167-168