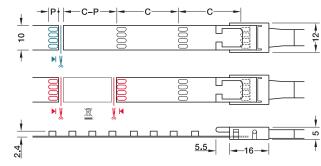

## Loox5 12V LED 2080 flexible strip light, RGB 10 mm

- Cut LED strip light to length (one contact side remains on the remainder piece; reusable)
- Connect LED strip lights (two contact sides required)

C = section length: 25 mm

P = length of contact surface: 3.8 mm

- > For surface mounting, self adhesive, 5 m length
- > Can be shortened every 25 mm
- > Voltage: 12V. Wattage: 48W (9.6W per metre)
- > Colour control only via Häfele Connect Mesh 6-way distributor with RGB adpater, must be ordered separately
- > Dimmable
- > Degree of protection: IP20
- > Width: 10 mm
- > Height: 2.4 mm
- > Lead not included, must be ordered separately
- > White plastic
- > Order qty: 1 pc (roll of 5 m length)