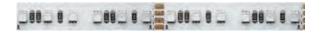

## Loox5 12V LED 2080 flexible strip light, RGB 10 mm

- Cut LED strip light to length (one contact side remains on the remainder piece; reusable)
- Connect LED strip lights (two contact sides required)

C = section length: 25 mm

P = length of contact surface: 3.8 mm

- > For surface mounting, self adhesive, 5 m length
- > Can be shortened every 25 mm
- > Voltage: 12V. Wattage: 48W (9.6W per metre)
- > Colour control only via Häfele Connect Mesh 6-way distributor with RGB adpater, must be ordered separately
- > Dimmable
- > Degree of protection: IP20
- > Width: 10 mm
- > Height: 2.4 mm
- > Lead not included, must be ordered separately
- > White plastic
- > Order qty: 1 pc (roll of 5 m length)