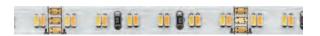

## Loox5 24V LED 3047 flexible strip light, multi-white 8 mm

- Cut LED strip light to length (one contact side remains on the remainder piece; reusable)
- Connect LED strip lights (two contact sides required)

C = section length: 50 mm

P = length of contact surface: 3.5 mm

- > For surface mounting, self adhesive, 5 m length
- > Can be shortened every 25 mm
- > Voltage: 12V. Wattage: 48W (9.6W per metre)
- > Colour control only via Häfele Connect Mesh 6-way distributor with multi-white adapter, must be ordered separately
- > Dimmable
- > Degree of protection: IP20
- > Lifetime: >50,000 h
- > Width: 8 mm
- > Height: 1.3 mm
- > Lead not included, must be ordered separately
- > White plastic
- > Order qty: 1 pc (roll of 5 m length)