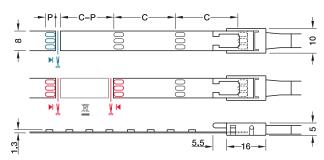

## Loox5 24V LED 3047 flexible strip light, multi-white 8 mm

- Cut LED strip light to length (one contact side remains on the remainder piece; reusable)
- Connect LED strip lights (two contact sides required)

C = section length: 50 mm

P = length of contact surface: 3.5 mm

- > For surface mounting, self adhesive, 5 m length
- > Can be shortened every 25 mm
- > Voltage: 12V. Wattage: 48W (9.6W per metre)
- > Colour control only via Häfele Connect Mesh 6-way distributor with multi-white adapter, must be ordered separately
- > Dimmable
- > Degree of protection: IP20
- > Lifetime: >50,000 h
- > Width: 8 mm
- > Height: 1.3 mm
- > Lead not included, must be ordered separately
- > White plastic
- > Order qty: 1 pc (roll of 5 m length)