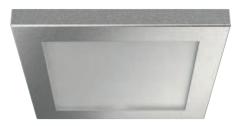

## Loox5 24V LED 3081 downlight, 65 mm

- > For surface mounting
- > Screw fixing
- > Voltage: 12V. Wattage: 0.7W
- > Colour control only via Häfele Connect Mesh 6-way distributor with RGB adpater, must be ordered separately
- > Degree of protection: IP20
- > With 2.0 m lead with Loox5 24V connector
- > Plastic housing
- > Order qty: 1 pc