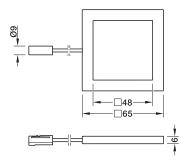

## Loox5 24V LED 3081 downlight, 65 mm

- > For surface mounting
- > Screw fixing
- > Voltage: 12V. Wattage: 0.7W
- > Colour control only via Häfele Connect Mesh 6-way distributor with RGB adpater, must be ordered separately
- > Degree of protection: IP20
- > With 2.0 m lead with Loox5 24V connector
- > Plastic housing
- > Order qty: 1 pc