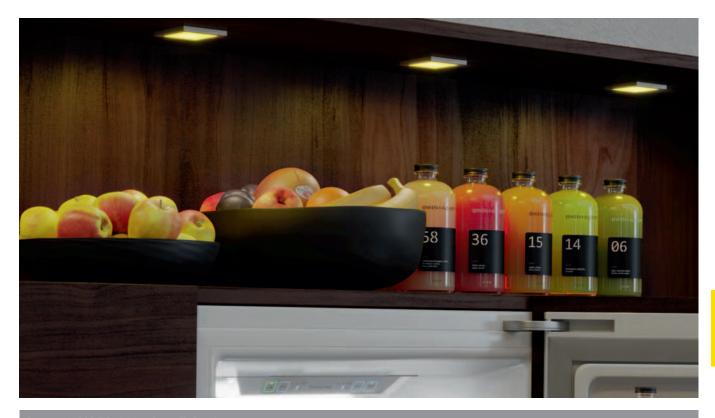

## LOOX5 24V LED 3081 DOWNLIGHT

Create decorative effects with the LED 3081 RGB downlight by mixing any combination of light colours. The lights are controlled using the Häfele Connect Mesh system which must be ordered separately.