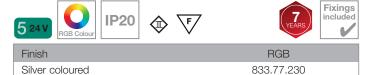

## Loox5 24V LED 3081 downlight, 65 mm

- > For surface mounting
- > Screw fixing
- > Voltage: 12V. Wattage: 0.7W
- > Colour control only via Häfele Connect Mesh 6-way distributor with RGB adpater, must be ordered separately
- > Degree of protection: IP20
- > With 2.0 m lead with Loox5 24V connector
- > Plastic housing
- > Order qty: 1 pc

| Light colour:             | RGB |
|---------------------------|-----|
| Number of diodes:         | 6   |
| Luminous flux (Lm):       | 20  |
| Wattage (W):              | 0.7 |
| Luminous efficacy (Lm/W): | 29  |