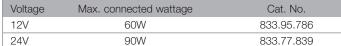

Ensure maximum connected wattage is not exceeded

Voltage Max. connected wattage Cat. No. 12V 833.95.747 60W 90W 24V 833.77.832