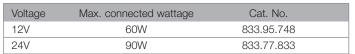

Ensure maximum connected wattage is not exceeded

Voltage Max. connected wattage Cat. No. 12V 833.95.747 60W 90W 24V 833.77.832