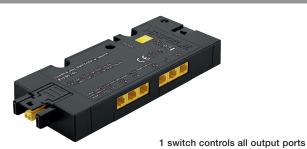

## Loox5 12V/24 Box to box 6-way distributor with switching function

- > With switching function; one switch controls all output ports
- > Dimensions (L x W x H): 120 x 50 x 16 mm
- > Number of connections:
  - 1x input port with box to box plug
  - 1x output port with box to box socket
  - 1x input port switch socket
  - 6x output ports device sockets
- > Black plastic
- > Order qty: 1 pc