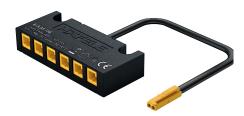

## Loox5 12V/24 Box to box 6-way distributor with switching function

- > With switching function; one switch controls all output ports
- > Dimensions (L x W x H): 120 x 50 x 16 mm
- > Number of connections:
  - 1x input port with box to box plug
  - 1x output port with box to box socket
  - 1x input port switch socket
  - 6x output ports device sockets
- > Black plastic
- > Order qty: 1 pc