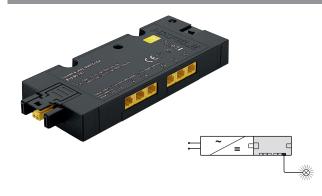

## Loox5 12V/24 Box to box 6-way distributor without switching function

- > Without switching function
- > Dimensions (L x W x H): 130 x 50 x 16 mm
- > Number of connections:
  - 1x input port with box to box plug
  - 1x output port with box to box socket
  - 6x output ports device sockets
- > Black plastic
- > Order qty: 1 pc