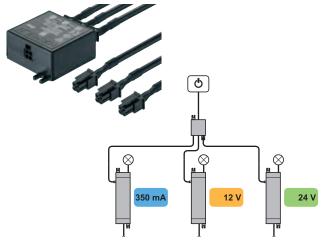

#### Loox multi driver box

- > Combine up to 3 drivers and switch them with one single switch
- > For all applications needing more power or central switching
- > All Loox switches can be used
- > Wattage: max. 3x 75W (stand-by power consumption 1.5W)
- > 3x 1 m connecting leads included
- > 40 x 38 x 17 mm
- > Plastic
- > Order qty: 1 pc