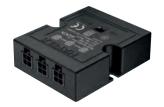

## Loox multi switch box

- > One LED driver operated by up to 3 switches. Allows the LED driver to be switched on and off from different positions
- > Stand-by power consumption ≤0.3 W
- > 55 x 45 x 16 mm
- > Function:

Two operating modes can be selected using an integrated toggle switch

Cross circuit - On/off switching at different switches

Circuit - Switching on with switch1, 2 or 3.

For switching off, all switches that were switched have to be actuated

- > 1x 1 m connecting lead included
- > Black plastic
- > Order qty: 1 pc

Order alternative lead 833.89.068 (500 mm) or 833.89.069 (2000 mm) separately as interconnecting lead to switch input of the driver