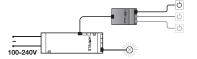

#### Loox multi driver box

- > Combine up to 3 drivers and switch them with one single switch
- > For all applications needing more power or central switching
- > All Loox switches can be used
- > Wattage: max. 3x 75W (stand-by power consumption 1.5W)
- > 3x 1 m connecting leads included
- > 40 x 38 x 17 mm
- > Plastic
- > Order qty: 1 pc

Finish Cat. No. Black 833.89.061