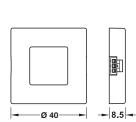

## Loox door sensor switch modular, surface mounted - soft on/off switching and dimming

- > Dim. (L x W x H): 40 x 40 x 8.5 mm
- > Sensor range: 0-100 mm. Power consumption ≤0.3 W
- > Plastic

**IP20** 

> Plastic

> Order qty: 1 pc

**>** Dim. (L x W x H): 40 x 40 x 8.5 mm

Finish Cat. No. Silver coloured 833.89.137

> Sensor range: 0-80 mm. Power consumption ≤0.3 W