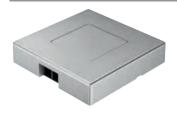

## Loox door sensor switch modular, surface mounted - soft on/off switching and dimming

- > Dim. (L x W x H): 40 x 40 x 8.5 mm
- > Sensor range: 0-100 mm. Power consumption ≤0.3 W
- > Plastic

**IP20** 

> Plastic

> Order qty: 1 pc

**>** Dim. (L x W x H): 40 x 40 x 8.5 mm

Finish Cat. No. Silver coloured 833.89.137

> Sensor range: 0-80 mm. Power consumption ≤0.3 W

## Loox sensor switch modular, surface mounted - touchless soft on/off switching

On/off state is stored without the need for power supply (memory function)

> Order qty: 1 pc

Please order lead with snap-in connector for modular switch to Loox driver separately, shown on page 5.83