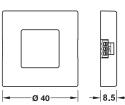

## Loox door sensor switch modular, surface mounted - soft on/off switching and dimming

- > Dim. (L x W x H): 40 x 40 x 8.5 mm
- > Sensor range: 0-100 mm. Power consumption ≤0.3 W
- > Plastic

**IP20** 

> Plastic

> Order qty: 1 pc

**>** Dim. (L x W x H): 40 x 40 x 8.5 mm

Finish Cat. No. Silver coloured 833.89.137

> Sensor range: 0-80 mm. Power consumption ≤0.3 W