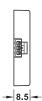

## Loox dimmer modular, surface mounted - soft on/off switching and dimming

Touchless

- > Dim. (L x W x H): 40 x 40 x 8.5 mm
- > Sensor range: 0-100 mm. Power consumption ≤0.3 W
- > Silver coloured plastic
- > Order qty: 1 pc

## Loox door sensor switch modular, surface mounted - soft on/off switching and dimming

- > Dim. (L x W x H): 40 x 40 x 8.5 mm
- > Sensor range: 0-100 mm. Power consumption ≤0.3 W
- > Plastic

**IP20** 

> Plastic

> Order qty: 1 pc

**>** Dim. (L x W x H): 40 x 40 x 8.5 mm

Finish Cat. No. Silver coloured 833.89.137

> Sensor range: 0-80 mm. Power consumption ≤0.3 W