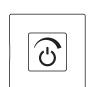

## Loox sensor switch modular, surface mounted - touchless soft on/off switching

On/off state is stored without the need for power supply (memory function)

> Order qty: 1 pc

Please order lead with snap-in connector for modular switch to Loox driver separately, shown on page 5.83