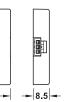

## Loox dimmer modular, surface mounted - soft on/off switching and dimming

Touchless

- > Dim. (L x W x H): 40 x 40 x 8.5 mm
- > Sensor range: 0-100 mm. Power consumption ≤0.3 W
- > Silver coloured plastic
- > Order qty: 1 pc