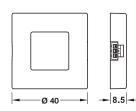

## Loox dimmer modular, surface mounted - soft on/off switching and dimming

Touchless

- > Dim. (L x W x H): 40 x 40 x 8.5 mm
- > Sensor range: 0-100 mm. Power consumption ≤0.3 W
- > Silver coloured plastic
- > Order qty: 1 pc

With touch function

Dimming value is stored without the need for power supply (memory function)

|            | Sensor range | Cat. No.   |
|------------|--------------|------------|
| With touch | -            | 833.89.134 |
| Touchless  | 0-80 mm      | 833.89.135 |