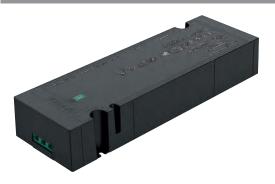

## Loox5 24V LED driver, constant voltage

> Input voltage: 100-240V; 50-60Hz

> Output voltage: DC 24V

> Number of connections: 1x socket Loox5 24V

> Lifetime: >50,000 hours

> Standby power consumption W:  $\leq$  0.2W for 20W driver,  $\leq$  0.3W for 40/90W drivers

> Degree of protection: IP20

> Supplied with: 1x driver with mounting accessories

> Black plastic

> Order qty: 1 pc

COC (PS) (VL) US M

Loox C7 mains leads must be ordered separately, shown on page 5.156

Maximum wattage per driver socket = 90W

## Length x width x height Output power Output current A Cat. No. 140 x 50 x 16 mm 20W 0.83A 833.95.008 191 x 60 x 16 mm 40W 1.67A 833.95.010 316 x 70 x 16 mm 90W 3.75A 833.95.011