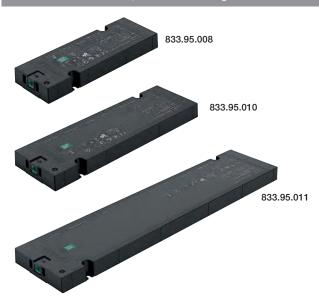

## Length x width x height Output power Output current A Cat. No. 140 x 50 x 16 mm 20W 0.83A 833.95.008 191 x 60 x 16 mm 40W 1.67A 833.95.010 316 x 70 x 16 mm 90W 3.75A 833.95.011