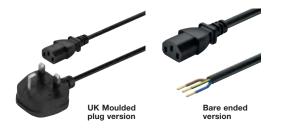

| CE CUL US M          | /\M/   | 2   | /  |
|----------------------|--------|-----|----|
| gth x width x height | Output | pow | /e |

| Length x width x neight                                 | Output power  | Output current | Cat. No.   |  |
|---------------------------------------------------------|---------------|----------------|------------|--|
| 234 x 75 x 38 mm                                        | 240W (2x 120) | 2x 5A          | 833.95.012 |  |
| Loox C13 mains lead, 2000 mm length - order separately: |               |                |            |  |
| Moulded plug                                            | 833.89.256    |                |            |  |
| Bare ended                                              | 833.89.265    |                |            |  |
|                                                         |               |                |            |  |