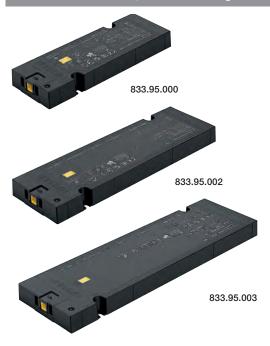

## Loox5 12V LED driver, constant voltage

- > With twin overload protection
- > Input voltage: 100-240V; 50-60Hz
- > Output voltage: DC 12V
- > Number of connections: 1x socket Loox5 12V
- > Lifetime: >50,000 hours
- > Standby power consumption W: ≤ 0.2W for 20W driver, ≤ 0.3W for
- > Degree of protection: IP20
- > Ambient temperature -25°C to +45°C (60W: 40 °C
- > Supplied with:
  - 1x driver with mounting accessories
- > Black plastic
- > Order qty: 1 pc

- Loox mains leads must be ordered separately, shown below
- > Distributor must be ordered separately for more than one light, shown on page 5.158

(JL) US M/

| Length x width x height | Output power | Output current | Cat. No.   |  |
|-------------------------|--------------|----------------|------------|--|
| 140 x 50 x 16 mm        | 20W          | 1.67A          | 833.95.000 |  |
| 191 x 60 x 16 mm        | 40W          | 3.33A          | 833.95.002 |  |
| 230 x 70 x 16 mm        | 60W          | 5.00A          | 833.95.003 |  |
|                         |              |                |            |  |