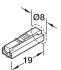

# Loox5 clip connector, LED strip light monochromatic, 5 mm

- > Current carrying capacity: Max 3.5 A
- > Clip width: 7 mm
- > Supplied with: 1x clip connector
- > Plastic
- > Order qty: 1 pc

| Length | Cat. No.   |
|--------|------------|
| 33.5 m | 833.89.207 |