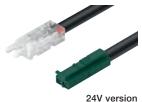

# Loox5 interconnecting lead, LED strip light monochromatic, 5 mm

> Current carrying capacity: Max 3.5 A

> Clip width: 7 mm

> Supplied with: 1x interconecting lead clip/clip

> Plastic

> Order qty: 1 pc

| Length  | Cat. No.   |
|---------|------------|
| 50 mm   | 833.89.194 |
| 500 mm  | 833.89.195 |
| 2000 mm | 833.89.196 |