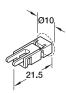

# Loox5 clip connector, LED strip light monochromatic, 5 mm

- > Current carrying capacity: Max 3.5 A
- > Clip width: 7 mm
- > Supplied with: 1x clip connector
- > Plastic
- > Order qty: 1 pc

| Length | Cat. No.   |
|--------|------------|
| 33.5 m | 833.89.207 |