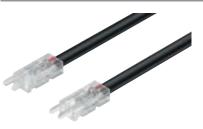

# Loox5 interconnecting lead, LED strip light monochromatic, 5 mm

> Current carrying capacity: Max 3.5 A

> Clip width: 7 mm

> Supplied with: 1x interconecting lead clip/clip

> Plastic

> Order qty: 1 pc

| Length  | Cat. No.   |
|---------|------------|
| 50 mm   | 833.89.194 |
| 500 mm  | 833.89.195 |
| 2000 mm | 833.89.196 |

Length

2000 mm

2000 mm