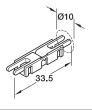

# Loox5 clip connector, LED strip light monochromatic, 5 mm

- > Current carrying capacity: Max 3.5 A
- > Clip width: 7 mm
- > Supplied with: 1x clip connector
- > Plastic
- > Order qty: 1 pc

| Length | Cat. No.   |
|--------|------------|
| 33.5 m | 833.89.207 |