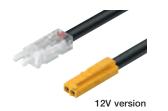

# Loox5 12V/24 lead, LED strip light monochromatic, 5 mm

> Current carrying capacity: Max 3.5 A

> Clip width: 7 mm

> Supplied with: 1x lead plug/clip

> Plastic

> Order qty: 1 pc

12V 24V

833.95.711