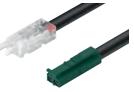

# Loox5 interconnecting lead, LED strip light monochromatic, 5 mm

> Current carrying capacity: Max 3.5 A

> Clip width: 7 mm

> Supplied with: 1x interconecting lead clip/clip

> Plastic

> Order qty: 1 pc

| Length  | Cat. No.   |
|---------|------------|
| 50 mm   | 833.89.194 |
| 500 mm  | 833.89.195 |
| 2000 mm | 833.89.196 |