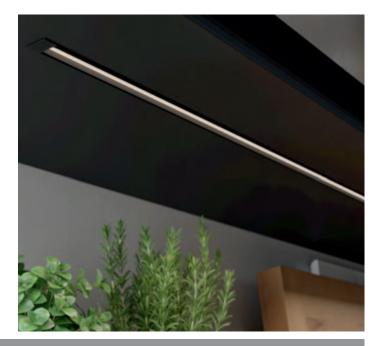

## LOOX ALUMINIUM PROFILES FOR RECESS MOUNTING

Loox profiles 1107 and 1106 include an asymmetric diffuser which creates a glare-free light, ideal for vertical installations in wardrobes. Alternative diffusers in black opal or transparent are available separately for use with profile 1106.