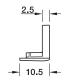

## Loox 1106 aluminium profile, 16.9 mm depth, for Loox LED flexible strip lights, recess mounting

Routing dimensions

- > Order profile and end caps separately
- > Asymmetric light distribution
- > For recess mounting
- > With white opal plastic diffuser, 70-80% transmittance
- > Diffuser width: 11 mm
- > End caps for screw fixing with cable outlet
- > Anodised aluminium profile
- > Order qty: