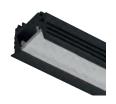

## LOOX ALUMINIUM PROFILES FOR RECESS MOUNTING

Loox profiles 1107 and 1106 include an asymmetric diffuser which creates a glare-free light, ideal for vertical installations in wardrobes. Alternative diffusers in black opal or transparent are available separately for use with profile 1106.

## Loox 1107 aluminium profile, 23.5 mm depth, for Loox LED flexible strip lights, recess mounting

Routing dimensions

- > Asymmetric light distribution
- > For recess mounting
- > With white opal plastic diffuser, 70-80% transmittance
- > Diffuser width: 8 mm
- > Anodised aluminium profile
- > Order qty: 1 pc

Profile 1107 is only suitable for LED flexible strip lights with max. 5 mm width

| Colour         | Black      | Silver coloured |
|----------------|------------|-----------------|
| Length 3000 mm | 833.95.731 | 833.95.730      |