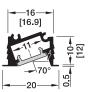

## Loox 1106 aluminium profile, 16.9 mm depth, for Loox LED flexible strip lights, recess mounting

Routing dimensions

- > Order profile and end caps separately
- > Asymmetric light distribution
- > For recess mounting
- > With white opal plastic diffuser, 70-80% transmittance
- > Diffuser width: 11 mm
- > End caps for screw fixing with cable outlet
- > Anodised aluminium profile
- > Order qty: