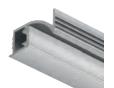

## Loox 1107 aluminium profile, 23.5 mm depth, for Loox LED flexible strip lights, recess mounting

Routing dimensions

- > Asymmetric light distribution
- > For recess mounting
- > With white opal plastic diffuser, 70-80% transmittance
- > Diffuser width: 8 mm
- > Anodised aluminium profile
- > Order qty: 1 pc

Profile 1107 is only suitable for LED flexible strip lights with max. 5 mm width

| Colour         | Black      | Silver coloured |
|----------------|------------|-----------------|
| Length 3000 mm | 833.95.731 | 833.95.730      |