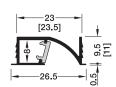

## Loox 1107 aluminium profile, 23.5 mm depth, for Loox LED flexible strip lights, recess mounting

Routing dimensions

- > Asymmetric light distribution
- > For recess mounting
- > With white opal plastic diffuser, 70-80% transmittance
- > Diffuser width: 8 mm
- > Anodised aluminium profile
- > Order qty: 1 pc

Profile 1107 is only suitable for LED flexible strip lights with max. 5 mm width

| Colour         | Black      | Silver coloured |
|----------------|------------|-----------------|
| Length 3000 mm | 833.95.731 | 833.95.730      |