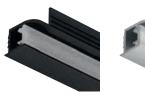

## Loox 1106 aluminium profile, 16.9 mm depth, for Loox LED flexible strip lights, recess mounting

Routing dimensions

- > Order profile and end caps separately
- > Asymmetric light distribution
- > For recess mounting
- > With white opal plastic diffuser, 70-80% transmittance
- > Diffuser width: 11 mm
- > End caps for screw fixing with cable outlet
- > Anodised aluminium profile
- > Order qty:

Profile: 1 pc

End caps: 1 set - includes 10 pcs (5 pairs) with screws

End caps

The diffuser creates a uniform light. If required, please order alternative diffusers in black opal or transparent separately, shown on page 5.185