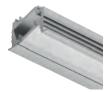

## LOOX ALUMINIUM PROFILES FOR RECESS MOUNTING

Loox profiles 1107 and 1106 include an asymmetric diffuser which creates a glare-free light, ideal for vertical installations in wardrobes. Alternative diffusers in black opal or transparent are available separately for use with profile 1106.

## Loox 1106 aluminium profile, 16.9 mm depth, for Loox LED flexible strip lights, recess mounting

Routing dimensions

- > Order profile and end caps separately
- > Asymmetric light distribution
- > For recess mounting
- > With white opal plastic diffuser, 70-80% transmittance
- > Diffuser width: 11 mm
- > End caps for screw fixing with cable outlet
- > Anodised aluminium profile
- > Order qty:

Profile: 1 pc

End caps: 1 set - includes 10 pcs (5 pairs) with screws

End caps

The diffuser creates a uniform light. If required, please order alternative diffusers in black opal or transparent separately, shown on page 5.185

| Colour                            | Black      | Silver coloured |  |
|-----------------------------------|------------|-----------------|--|
| Length 3000 mm                    | 833.95.729 | 833.95.728      |  |
| Please order end caps separately: |            |                 |  |
| End caps (1 set = 10 pcs)         | 833.95.773 | 833.95.772      |  |