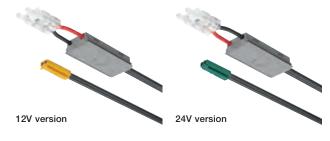

## Loox5 dimmer switch for aluminium profile - soft on/off switching with dimming

- > For monochromatic 8 mm Loox5 LED strip lights in aluminium profiles with 16 mm internal width
- > Soft on/off switch with dimmer function
- > For push fitting into aluminium profile
- > Drill hole Ø: Plug 8 mm
- > Supplied with: 1x switch with clip/plug and 2.0 m lead
- > Silver coloured plastic
- > Order qty: 1 pc

Dimming value is stored without the need for voltage supply (memory function

| Voltage | Max. connected wattage | Cat. No.   |
|---------|------------------------|------------|
| 12V     | 60W                    | 833.95.751 |
| 24V     | 90 W                   | 833.77.836 |

## Loox5 motion detector switch for aluminium profiles - automatic on/off switching

- > For monochromatic 8 mm Loox5 LED strip lights in aluminium profiles with 16 mm internal width
- > Automatic on/off switch
- > Touch-free
- > Sensor range: 0-3000 mm
- > Delay: 30 seconds
- > Drill hole Ø: Plug 8 mm
- > Supplied with:

1x switch with clip/plug and 2.0 m lead

- > Silver coloured plastic
- > Order qty: 1 pc

| Voltage | Max. connected wattage | Cat. No.   |  |
|---------|------------------------|------------|--|
| 12 V    | 60W                    | 833.95.750 |  |
| 24 V    | 90 W                   | 833.77.835 |  |