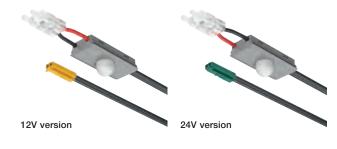

## Loox5 motion detector switch for aluminium profiles - automatic on/off switching

- > For monochromatic 8 mm Loox5 LED strip lights in aluminium profiles with 16 mm internal width
- > Automatic on/off switch
- > Touch-free
- > Sensor range: 0-3000 mm
- > Delay: 30 seconds
- > Drill hole Ø: Plug 8 mm
- > Supplied with:

1x switch with clip/plug and 2.0 m lead

- > Silver coloured plastic
- > Order qty: 1 pc

| Voltage | Max. connected wattage | Cat. No.   |  |
|---------|------------------------|------------|--|
| 12 V    | 60W                    | 833.95.750 |  |
| 24 V    | 90 W                   | 833.77.835 |  |