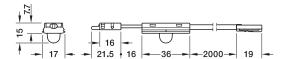

## Loox5 dimmer switch for aluminium profile - soft on/off switching with dimming

- > For monochromatic 8 mm Loox5 LED strip lights in aluminium profiles with 16 mm internal width
- > Soft on/off switch with dimmer function
- > For push fitting into aluminium profile
- > Drill hole Ø: Plug 8 mm
- > Supplied with: 1x switch with clip/plug and 2.0 m lead
- > Silver coloured plastic
- > Order qty: 1 pc

## Loox5 motion detector switch for aluminium profiles - automatic on/off switching

- > For monochromatic 8 mm Loox5 LED strip lights in aluminium profiles with 16 mm internal width
- > Automatic on/off switch
- > Touch-free
- > Sensor range: 0-3000 mm
- > Delay: 30 seconds
- > Drill hole Ø: Plug 8 mm
- > Supplied with: