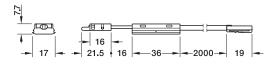

## Loox5 dimmer switch for aluminium profile - soft on/off switching with dimming

- > For monochromatic 8 mm Loox5 LED strip lights in aluminium profiles with 16 mm internal width
- > Soft on/off switch with dimmer function
- > For push fitting into aluminium profile
- > Drill hole Ø: Plug 8 mm
- > Supplied with: 1x switch with clip/plug and 2.0 m lead
- > Silver coloured plastic
- > Order qty: 1 pc

## Loox5 motion detector switch for aluminium profiles - automatic on/off switching

- > For monochromatic 8 mm Loox5 LED strip lights in aluminium profiles with 16 mm internal width
- > Automatic on/off switch
- > Touch-free
- > Sensor range: 0-3000 mm
- > Delay: 30 seconds
- > Drill hole Ø: Plug 8 mm
- > Supplied with:

1x switch with clip/plug and 2.0 m lead

- > Silver coloured plastic
- > Order qty: 1 pc

| Voltage | Max. connected wattage | Cat. No.   |  |
|---------|------------------------|------------|--|
| 12 V    | 60W                    | 833.95.750 |  |
| 24 V    | 90 W                   | 833.77.835 |  |