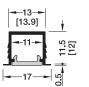

## Loox 1104 aluminium profile, 11.5 mm depth, for Loox LED flexible strip lights, recess mounting

Profile 1104 is only suitable for LED flexible strip lights with max. 5 mm width

- > Order profile and end caps separately
- > For recess mounting
- > With white opal plastic diffuser, 70-80% transmittance
- > Diffuser width: 8 mm
- > End caps with cable outlet
- > Anodised aluminium profile
- > Order aty:

## Loox 1103 aluminium profile, 11.5 mm depth, for Loox LED flexible strip lights, recess mounting

- > Order profile and end caps separately
- > For recess mounting
- > With white opal plastic diffuser
- > Diffuser width: 11 mm
- > End caps with cable outlet
- > Anodised aluminium profile
- > Order qty: