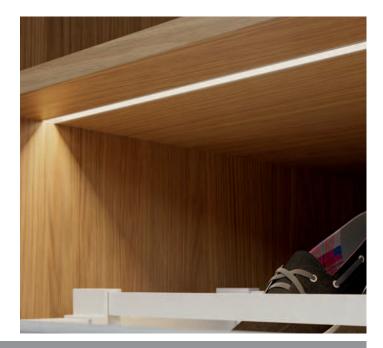

## LOOX ALUMINIUM PROFILES FOR RECESS MOUNTING

Loox profiles 1103, 1104 and 1105 include a white opal diffuser which creates a uniform light. The LED points are invisible from 120 LEDs/m. Profile 1105 also includes an anti-glare shield. Order alternative diffusers in black opal or transparent separately.

End caps

The diffuser creates a uniform light. The LED points are invisible from 120 LEDs/m. If required, please order alternative diffusers in black opal or transparent separately. Please see page 5.185