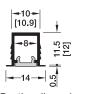

## Loox 1104 aluminium profile, 11.5 mm depth, for Loox LED flexible strip lights, recess mounting

Profile 1104 is only suitable for LED flexible strip lights with max. 5 mm width

- > Order profile and end caps separately
- > For recess mounting
- > With white opal plastic diffuser, 70-80% transmittance
- > Diffuser width: 8 mm
- > End caps with cable outlet
- > Anodised aluminium profile
- > Order aty: