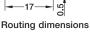

## Loox 1104 aluminium profile, 11.5 mm depth, for Loox LED flexible strip lights, recess mounting

Profile 1104 is only suitable for LED flexible strip lights with max. 5 mm width

- > Order profile and end caps separately
- > For recess mounting
- > With white opal plastic diffuser, 70-80% transmittance
- > Diffuser width: 8 mm
- > End caps with cable outlet
- > Anodised aluminium profile
- > Order aty:

## Loox 1103 aluminium profile, 11.5 mm depth, for Loox LED flexible strip lights, recess mounting

- > Order profile and end caps separately
- > For recess mounting
- > With white opal plastic diffuser
- > Diffuser width: 11 mm
- > End caps with cable outlet
- > Anodised aluminium profile
- > Order qty: