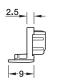

## Loox 1104 aluminium profile, 11.5 mm depth, for Loox LED flexible strip lights, recess mounting

Profile 1104 is only suitable for LED flexible strip lights with max. 5 mm width

- > Order profile and end caps separately
- > For recess mounting
- > With white opal plastic diffuser, 70-80% transmittance
- > Diffuser width: 8 mm
- > End caps with cable outlet
- > Anodised aluminium profile
- > Order aty:

## Loox 1103 aluminium profile, 11.5 mm depth, for Loox LED flexible strip lights, recess mounting

- > Order profile and end caps separately
- > For recess mounting
- > With white opal plastic diffuser
- > Diffuser width: 11 mm
- > End caps with cable outlet
- > Anodised aluminium profile
- > Order qty: