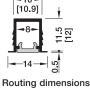

## Loox 1104 aluminium profile, 11.5 mm depth, for Loox LED flexible strip lights, recess mounting

Profile 1104 is only suitable for LED flexible strip lights with max. 5 mm width

- > Order profile and end caps separately
- > For recess mounting
- > With white opal plastic diffuser, 70-80% transmittance
- > Diffuser width: 8 mm
- > End caps with cable outlet
- > Anodised aluminium profile
- > Order aty: