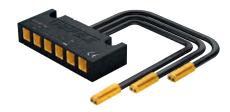

## Loox5 RGB adapter for Häfele Connect Mesh 6-way distributor

- > For connecting RGB lights to the Häfele Connect Mesh 6-way distributor
- > Dim (L x W X H): 70 x 30 x 14 mm
- Number of connections:
   1x input port with plug, monochromatic
   6x output ports device sockets, RGB
- > Supplied with: 1 distributor with 80 mm lead
- > Black plastic
- > Order qty: 1 pc

1 RGB adapter occupies 3 output ports at the 6-way distributor

 Socket
 Max. connected wattage
 Cat. No.

 12V
 60W
 833.95.746

 24V
 90W
 833.77.831