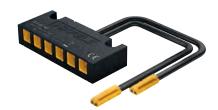

## Loox5 multi-white adapter for Häfele Connect Mesh 6-way distributor

- > For connecting multi-white lights to the Häfele Connect Mesh 6-way distributor
- > Dim (L x W X H): 70 x 30 x 14 mm
- Number of connections:
  2x input port with plug, monochromatic
  6x output ports device sockets, multi-white
- > Supplied with: 1 distributor with 80 mm lead
- > Black plastic

5 12 V

> Order qty: 1 pc

5 24 V

1 multi-white adapter occupies 2 output ports at the 6-way distributor

 Voltage
 Max. connected wattage
 Cat. No.

 12V
 60W
 833.95.745

 24V
 90W
 833.77.830