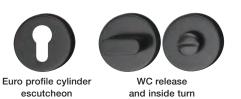

## HL04 Lever handle set, grade 304 stainless steel

- > Pair of lever handles and roses with escutcheon or WC set included
- > Häfele branded
- > 8 mm piercing spindle included
- > Sprung, for use with standard duty followers
- > To suit doors 38-55 mm thick
- > WC release and inside turn with 8 mm spindle, suits doors 38-45 mm thick
- > Grade 304 stainless steel
- > Order qty: 1 set

Fixings included 14

1

| Lever handles                         | Graphite black |
|---------------------------------------|----------------|
| with Euro profile cylinder escutcheon |                |
| Cat. No.                              | 903.92.559 🛞   |
| with WC release and inside turn       |                |
| Cat. No.                              | 903.93.559 🛞   |
|                                       |                |