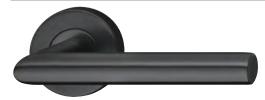

## HL04 Lever handle set, grade 304 stainless steel

- > Pair of lever handles and roses with escutcheon or WC set included
- > Häfele branded
- > 8 mm piercing spindle included
- > Sprung, for use with standard duty followers
- > To suit doors 38-55 mm thick
- > WC release and inside turn with 8 mm spindle, suits doors 38-45 mm thick
- > Grade 304 stainless steel
- > Order qty: 1 set