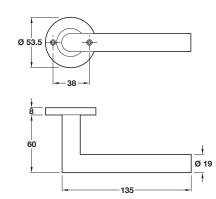

## HL04 Lever handle set, grade 304 stainless steel

- > Pair of lever handles and roses with escutcheon or WC set included
- > Häfele branded
- > 8 mm piercing spindle included
- > Sprung, for use with standard duty followers
- > To suit doors 38-55 mm thick
- > WC release and inside turn with 8 mm spindle, suits doors 38-45 mm thick
- > Grade 304 stainless steel
- > Order qty: 1 set