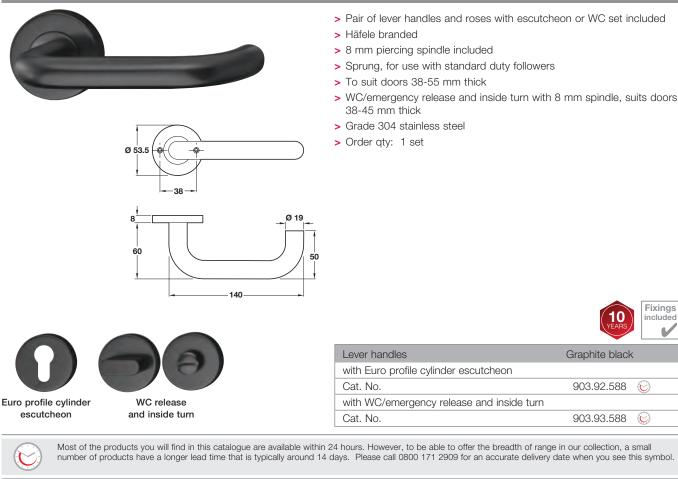

## HL04 Lever handle set, grade 304 stainless steel

- > Pair of lever handles and roses with escutcheon or WC set included
- > Häfele branded
- > 8 mm piercing spindle included
- > Sprung, for use with standard duty followers
- > To suit doors 38-55 mm thick
- > WC release and inside turn with 8 mm spindle, suits doors 38-45 mm thick
- > Grade 304 stainless steel
- > Order qty: 1 set

Fixings included 14

1

| Lever handles                         | Graphite black |
|---------------------------------------|----------------|
| with Euro profile cylinder escutcheon |                |
| Cat. No.                              | 903.92.559 🛞   |
| with WC release and inside turn       |                |
| Cat. No.                              | 903.93.559 🛞   |
|                                       |                |