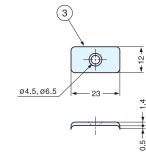

|            |                     |            |           |              | No. | Part Name    | Material | Finish/Color |
|------------|---------------------|------------|-----------|--------------|-----|--------------|----------|--------------|
|            |                     |            |           |              | 1   | Body         | ABS      | White, Brown |
| Item No.   | Magnetic Force (kg) | Weight (g) | Box (pcs) | Carton (pcs) | 2   | Latch        | Steel    | Nickel       |
| ML-30S/WHT | 1.2 (2.6 lbs)       | 22.5       | 50        | 750          | 3   | Counterplate |          |              |
| ML-30S/BRN |                     |            |           |              | 4   | Magnet       | Ferrite  | -            |