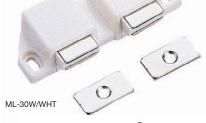

30.5

ML-30W/BRN

Item No.

ML-30W/WHT

ML-30W/BRN

Weight (g)

42

| No. | Part Name    | Material                 | Finish/Color                                |  |
|-----|--------------|--------------------------|---------------------------------------------|--|
| 1   | Body         | ABS                      | White, Brown                                |  |
| 2   | Latch        | Ctool                    | Nickel                                      |  |
| 3   | Counterplate | Steel                    |                                             |  |
| 4   | Magnet       | Ferrite                  | -                                           |  |
|     | 1            | ①Body②Latch③Counterplate | ① Body ABS   ② Latch Steel   ③ Counterplate |  |