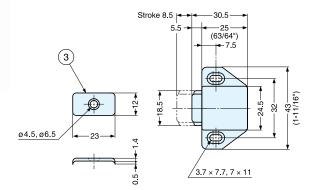

## **MAGNETIC TOUCH LATCH**

- The rotary cam mechanism offers a longer life than the usual spring mechanism
- · Push to open/close

Stroke 8.5

 Note: For overlay doors, allow a 4mm (5/32") gap between door and cabinet frame for push motion

## 0 ML-30S/BRN ML-30S/WHT

(2)

Lock Release Stroke

(1)

- The rotary cam mechanism offers a longer life than the usual spring mechanism
- · Push to open/close
- Note: For overlay doors, allow a 4mm (5/32") gap between door and cabinet frame for push motion