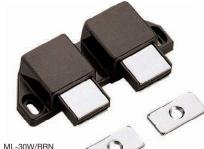

|            |                     |            |           |              | No. | Part Name    | Material | Finish/Color |
|------------|---------------------|------------|-----------|--------------|-----|--------------|----------|--------------|
|            |                     |            |           |              | 1   | Body         | ABS      | White, Brown |
| Item No.   | Magnetic Force (kg) | Weight (g) | Box (pcs) | Carton (pcs) | 2   | Latch        | Steel    | Nickel       |
| ML-30S/WHT | 1.2 (2.6 lbs)       | 22.5       | 50        | 750          | 3   | Counterplate |          |              |
| ML-30S/BRN |                     |            |           |              | 4   | Magnet       | Ferrite  | -            |