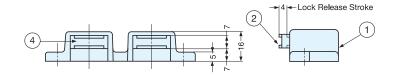

## 0 ML-30S/BRN ML-30S/WHT

(2)

Lock Release Stroke

(1)

- The rotary cam mechanism offers a longer life than the usual spring mechanism
- · Push to open/close
- Note: For overlay doors, allow a 4mm (5/32") gap between door and cabinet frame for push motion

## **MAGNETIC TOUCH LATCH**

- The rotary cam mechanism offers a longer life than the usual spring mechanism
- · Push to open/close

Stroke 8.5

 Note: For overlay doors, allow a 4mm (5/32") gap between door and cabinet frame for push motion