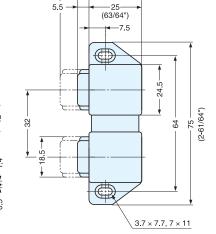

30.5

ML-30W/BRN

Item No.

ML-30W/WHT

ML-30W/BRN

Weight (g)

42

| No. | Part Name    | Material                 | Finish/Color                                |  |
|-----|--------------|--------------------------|---------------------------------------------|--|
| 1   | Body         | ABS                      | White, Brown                                |  |
| 2   | Latch        | Ctool                    | Nickel                                      |  |
| 3   | Counterplate | Steel                    |                                             |  |
| 4   | Magnet       | Ferrite                  | -                                           |  |
|     | 1            | ①Body②Latch③Counterplate | ① Body ABS   ② Latch Steel   ③ Counterplate |  |