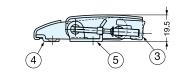

Load Capacity (kg)

80 (176 lbs)

Installation

Item No.

STF-82L

|           |              | Heconmended Oclew . My |                |                      |          |
|-----------|--------------|------------------------|----------------|----------------------|----------|
|           |              | No.                    | Part Name      | Material             | Finish   |
|           |              | 1                      | Body A         | 304 Stainless Steel  | Satin    |
|           |              |                        | Body B         | 304 Stairliess Steel | Salin    |
|           |              | 3                      | Button         | Synthetic Rubber     | Black    |
| Box (pcs) | Carton (pcs) | 4                      | Counterplate   | 304 Stainless Steel  | Satin    |
| 12        | 180          | 5                      | Mounting Plate |                      | Polished |

Ø4.3

• With safety lock to prevent accidental release. Push safety button and lift to release.

**Countersunk Hole** 

|           | Recommended Screw : M |        |  |  |
|-----------|-----------------------|--------|--|--|
| Part Name | Material              | Finish |  |  |
| Body A    | 304 Stainless Steel   | Satin  |  |  |
| Body B    | 304 Stairliess Steel  |        |  |  |
| Button    | Synthetic Rubber      | Black  |  |  |

Satin

Polished

3 Button 4 Item No. Load Capacity (kg) Weight (g) Box (pcs) Carton (pcs) Counterplate STF-100 80 (176 lbs) 190 6 120 5 Mounting Plate **DRAW LATCHES (W/SAFETY LOCK)** 

mended Screw · M4

**STF-100** 