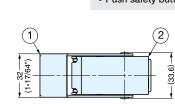

Ø4.3

1

(52.6)

(13.5)

5

32

25

(36.5)

No.

1

2

18

\_\_\_(100) \_\_\_ (3-15/16")

(13.5)