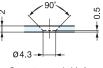

Ø4.3

• With safety lock to prevent accidental release. Push safety button and lift to release.

**Countersunk Hole** 

|           | Recommended Screw : M |        |  |  |
|-----------|-----------------------|--------|--|--|
| Part Name | Material              | Finish |  |  |
| Body A    | 304 Stainless Steel   | Satin  |  |  |
| Body B    | 304 Stairliess Steel  |        |  |  |
| Button    | Synthetic Rubber      | Black  |  |  |

Ø4.3

1

(52.6)

(13.5)

5

32

25

(36.5)