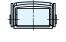

## **DRAW LATCH (W/SAFETY LOCK)**

Weight (g)

111

PAT.P

2

52

3 5)

(52.6)

Ø4.3

1

(52.6)

(13.5)

5

32

25

(36.5)

No.

1

2

18

\_\_\_(100) \_\_\_ (3-15/16")

(13.5)