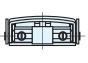

Satin

Polished

3 Button 4 Item No. Load Capacity (kg) Weight (g) Box (pcs) Carton (pcs) Counterplate STF-100 80 (176 lbs) 190 6 120 5 Mounting Plate **DRAW LATCHES (W/SAFETY LOCK)** 

mended Screw · M4

**STF-100** 

No.

1

2

18

\_\_\_(100) \_\_\_ (3-15/16")

(13.5)