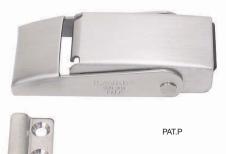

## **DRAW LATCH (W/SAFETY LOCK)**

Push safety button and lift to release.

- 5

(38.5)

30

— (82) — (3-7/32")

Countersunk Hole

 $\oplus$ 

## **DRAW LATCH (W/SAFETY LOCK)**

Weight (g)

111

PAT.P

2

52

3 5)

(52.6)

Ø4.3

• With safety lock to prevent accidental release. Push safety button and lift to release.

**Countersunk Hole** 

|           | Recommended Screw : M |        |  |  |
|-----------|-----------------------|--------|--|--|
| Part Name | Material              | Finish |  |  |
| Body A    | 304 Stainless Steel   | Satin  |  |  |
| Body B    | 304 Stairliess Steel  |        |  |  |
| Button    | Synthetic Rubber      | Black  |  |  |