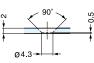

## **DRAW LATCH (W/SAFETY LOCK)**

Push safety button and lift to release.

- 5

(38.5)

30

— (82) — (3-7/32")

Countersunk Hole

 $\oplus$ 

Ø4.3

1

(52.6)

(13.5)

5

32

25

(36.5)