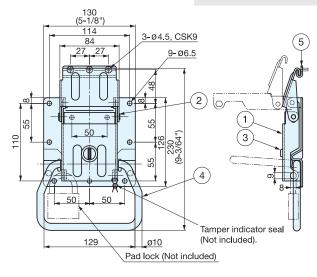

## THF-100

- With handle and safety lever.
- Push safety lever and lift latch to open.
- · Spring loaded to hold handle in retracted position.
- Includes a function to allow use for pad lock or tamper indicator seals. (Pad lock and wire not included.)

| No. | Part Name    | Material             | Finish               |  |
|-----|--------------|----------------------|----------------------|--|
| 1   | Body         | Steel                | Yellow Zinc Chromate |  |
| 2   | Pin          | 304 Stainless Steel  | Plain                |  |
| 3   | Safety Lever | 304 Stairliess Steel |                      |  |
| 4   | Handle       | Steel                | Yellow Zinc Chromate |  |
| (5) | Counterplate | Steel                |                      |  |