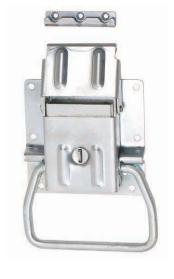

## **DRAW LATCH (W/HANDLE)**

## THF-100

- With handle and safety lever.
- Push safety lever and lift latch to open.
- · Spring loaded to hold handle in retracted position.
- Includes a function to allow use for pad lock or tamper indicator seals. (Pad lock and wire not included.)