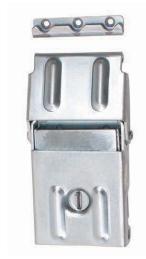

## **DRAW LATCH**

## **THF-75**

- Safety lever prevents accidental release. • Push the safety lever and lift latch to open.
- Includes a function to allow use for pad lock or tamper indicator seals. (Pad lock and wire not included.)