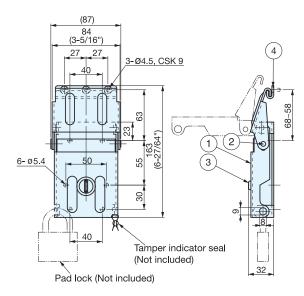

## **THF-75**

- Safety lever prevents accidental release. • Push the safety lever and lift latch to open.
- Includes a function to allow use for pad lock or tamper indicator seals. (Pad lock and wire not included.)

|   | No. | Part Name    | Material             | Finish               |  |
|---|-----|--------------|----------------------|----------------------|--|
| ĺ | 1   | Body         | Steel                | Yellow Zinc Chromate |  |
| ĺ | 2   | Pin          | 304 Stainless Steel  | Plain                |  |
| ĺ | 3   | Safety Lever | 304 Stairliess Steel |                      |  |
| ĺ | 4   | Counterplate | Steel                | Yellow Zinc Chromate |  |