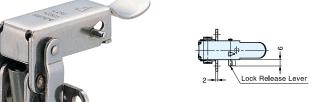

## STF-C64A, B

- · Locks when fastened to prevent accidental
- Pull lever and lift latch to open.
- · Available with or without spring.

• STF-C64A

| L (mm) | Clamping I | orc | e kgf± | 1.5 (Ik | s±3.3) |
|--------|------------|-----|--------|---------|--------|
| 40     |            |     | 0      |         |        |
| 41     | 6.0        | (   | 13.2   | lbs     | )      |
| 42     | 7.3        | (   | 16     | lbs     | )      |
| 43     | 8.6        | (   | 19     | lbs     | )      |
| 44     | 9.9        | (   | 21.8   | lbs     | )      |

| Carton (pcs) | *Maximum"L"demension is 44n |  |
|--------------|-----------------------------|--|
| 210          | Material                    |  |
|              | 0040111 011                 |  |

| Material |                     | Finish   |  |
|----------|---------------------|----------|--|
|          | 304 Stainless Steel | Polished |  |

## **CORNER FASTENER HINGE (W/LOCK)**

Weight (g)

66.5

Item No.

STF-C64A

STF-C64B

Spring

With