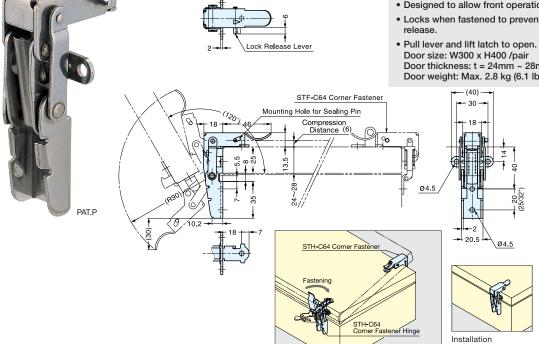

## STH-C64

- · Compresses cover to achieve better sealing.
- Works with STF-C64 fastener.
- To be used with rubber gasket.
- Designed to allow front operation.
- Locks when fastened to prevent accidental
- Door size: W300 x H400 /pair Door thickness: t = 24mm ~ 28mm Door weight: Max. 2.8 kg (6.1 lbs) /pair

Box (pcs)

15

| Item No. | Weight (g) | Box (pcs) | Carton (pcs) |
|----------|------------|-----------|--------------|
| STH-C64  | 90         | 10        | 140          |

| Material            | Finish   |  |  |
|---------------------|----------|--|--|
| 304 Stainless Steel | Polished |  |  |