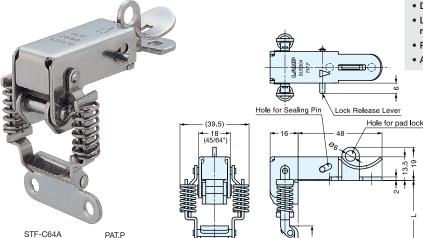

## CORNER FASTENER (W/LOCK)

## STF-C64A, B

- · Locks when fastened to prevent accidental
- Pull lever and lift latch to open.
- · Available with or without spring.

• STF-C64A

| L (mm) | Clamping I | orc | e kgf± | 1.5 (Ik | s±3.3) |
|--------|------------|-----|--------|---------|--------|
| 40     |            |     | 0      |         |        |
| 41     | 6.0        | (   | 13.2   | lbs     | )      |
| 42     | 7.3        | (   | 16     | lbs     | )      |
| 43     | 8.6        | (   | 19     | lbs     | )      |
| 44     | 9.9        | (   | 21.8   | lbs     | )      |

| Carton (pcs) | *Maximum"L"demension is 44n |  |
|--------------|-----------------------------|--|
| 210          | Material                    |  |
|              | 0040111 011                 |  |

| Material |                     | Finish   |  |
|----------|---------------------|----------|--|
|          | 304 Stainless Steel | Polished |  |

## **CORNER FASTENER HINGE (W/LOCK)**

Weight (g)

66.5

Item No.

STF-C64A

STF-C64B

Spring

With