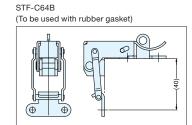

## STH-C64

- · Compresses cover to achieve better sealing.
- Works with STF-C64 fastener.
- To be used with rubber gasket.
- Designed to allow front operation.
- Locks when fastened to prevent accidental
- Door size: W300 x H400 /pair Door thickness: t = 24mm ~ 28mm Door weight: Max. 2.8 kg (6.1 lbs) /pair