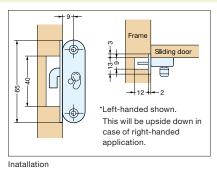

| Item No. | Weight (g) | Box (pcs) | Carton (pcs) |
|----------|------------|-----------|--------------|
| HC-85    | 120        | 20        | 100          |

Inatallation

| Material                   | Finish |
|----------------------------|--------|
| 304 Stainless Steel, Brass | Satin  |