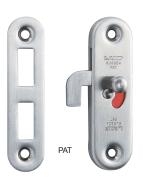

## **SLIDING DOOR LATCH**

Weight (g)

120

Box (pcs)

• Surface mount type door latch with noticeable

• Simply slide up and down the knob to lock /

### **HC-85**

Finish

Satin

Item No.

HHC-85

Material

304 Stainless Steel, Brass

indicator.

| Item No. | Weight (g) | Box (pcs) | Carton (pcs) |
|----------|------------|-----------|--------------|
| HC-85    | 120        | 20        | 100          |

Inatallation

| Material                   | Finish |
|----------------------------|--------|
| 304 Stainless Steel, Brass | Satin  |