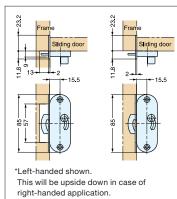

## **SLIDING DOOR LATCH**

Weight (g)

120

Box (pcs)

• Surface mount type door latch with noticeable

• Simply slide up and down the knob to lock /

### **HC-85**

Finish

Satin

Item No.

HHC-85

Material

304 Stainless Steel, Brass

indicator.

| Item No. | Weight (g) | Box (pcs) | Carton (pcs) |
|----------|------------|-----------|--------------|
| HC-85    | 120        | 20        | 100          |

Inatallation

| Material                   | Finish |
|----------------------------|--------|
| 304 Stainless Steel, Brass | Satin  |