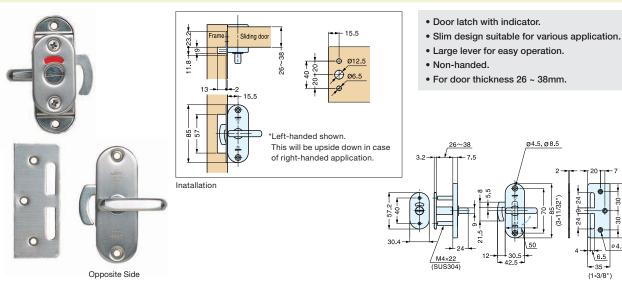

## **SLIDING DOOR LATCH**

Weight (g)

120

Box (pcs)

• Surface mount type door latch with noticeable

• Simply slide up and down the knob to lock /

### **HC-85**

Finish

Satin

Item No.

HHC-85

Material

304 Stainless Steel, Brass

indicator.

| Item No. | Weight (g) | Box (pcs) | Carton (pcs) |
|----------|------------|-----------|--------------|
| HC-85    | 120        | 20        | 100          |

Inatallation

| Material                   | Finish |
|----------------------------|--------|
| 304 Stainless Steel, Brass | Satin  |