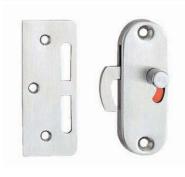

## **HC-65**

- Surface mount type door latch with noticeable indicator.
- Extra slim and compact design.
- Simply slide up and down the knob to lock / unlock.
- Non-handed.

| Item No. | Weight (g) | Box (pcs) | Carton (pcs) |
|----------|------------|-----------|--------------|
| HC-65    | 41         | 20        | 200          |

| 304 Stainless Steel, Brass Satin | Material                   | Finish |
|----------------------------------|----------------------------|--------|
|                                  | 304 Stainless Steel, Brass | Satin  |