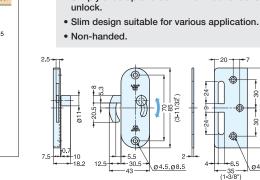

## **HC-65**

- Surface mount type door latch with noticeable indicator.
- Extra slim and compact design.
- Simply slide up and down the knob to lock / unlock.
- Non-handed.

| Item No. | Weight (g) | Box (pcs) | Carton (pcs) |
|----------|------------|-----------|--------------|
| HC-65    | 41         | 20        | 200          |