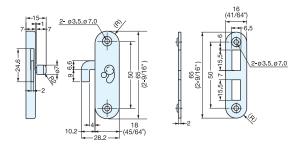

# **SLIDING DOOR LATCH**

## **HC-65**

- Surface mount type door latch with noticeable indicator.
- Extra slim and compact design.
- Simply slide up and down the knob to lock / unlock.
- Non-handed.

| Item No. | Weight (g) | Box (pcs) | Carton (pcs) |
|----------|------------|-----------|--------------|
| HC-65    | 41         | 20        | 200          |

| 304 Stainless Steel, Brass Satin | Material                   | Finish |
|----------------------------------|----------------------------|--------|
|                                  | 304 Stainless Steel, Brass | Satin  |