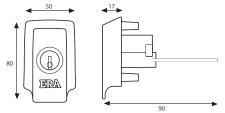

## **BS Keyless Egress Nightlatch**

| Ordering Details                                                                                                                              |                                                |
|-----------------------------------------------------------------------------------------------------------------------------------------------|------------------------------------------------|
| 40mm Backset (Narrow Style)                                                                                                                   |                                                |
| Finish                                                                                                                                        | Part No.<br>Boxed Version                      |
| Brass Body, Brass Cylinder<br>Satin Chrome Body, Satin Cylinder<br>Polished Chrome Body, Chrome Cylinder<br>Satin Nickel Body, Satin Cylinder | 1530-31<br>1530-35-1<br>1530-37-1<br>1530-40-1 |
| 60mm Backset (Standard Style)                                                                                                                 |                                                |
| Finish                                                                                                                                        | Part No.<br>Boxed Version                      |

| Boxed Version |
|---------------|
|               |
| 1730-31       |
| 1730-35-1     |
| 1730-37-1     |
| 1730-40-1     |
|               |

ETTERNAL DOORS

60mm BS Nightlatch

| Packaging                                                            |
|----------------------------------------------------------------------|
| <b>Boxed version</b><br>1 lock per inner box, 10 locks per outer box |
|                                                                      |