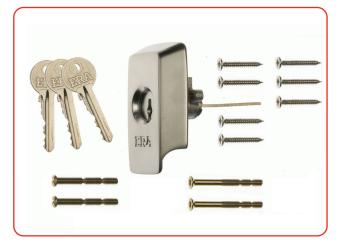

## **BS Keyless Egress Nightlatch**

## Features

- This **British Standard Keyless Egress Nightlatch** overcomes the conflict between a secure British Standard accredited front door lock and fire safety recommendations
- The BS 8621:2007 standard mirrors the BS3621:2017 but is for 'escape' locks
- Classified as provided keyless egress at all times, which applies where there is a requirement for an easy action method of opening an external door from the inside without the need for keys or similar devices to unlock
- Especially relevant for entrance doors in multi-residential and other buildings
- The keyless lever on the inside of the door ensures it is possible to make an emergency escape in the event of a fire
- Available in 40mm and 60mm backsets
- Brass Effect, Satin Chrome, Polished Chrome and Satin Nickel finishes are available