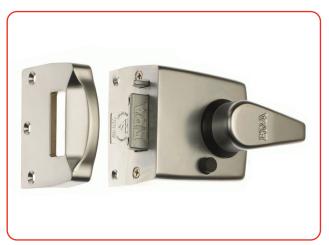

## **BS Keyless Egress Nightlatch**

| Ordering Details                                                                                                                              |                                                |
|-----------------------------------------------------------------------------------------------------------------------------------------------|------------------------------------------------|
| 40mm Backset (Narrow Style)                                                                                                                   |                                                |
| Finish                                                                                                                                        | Part No.<br>Boxed Version                      |
| Brass Body, Brass Cylinder<br>Satin Chrome Body, Satin Cylinder<br>Polished Chrome Body, Chrome Cylinder<br>Satin Nickel Body, Satin Cylinder | 1530-31<br>1530-35-1<br>1530-37-1<br>1530-40-1 |
| 60mm Backset (Standard Style)                                                                                                                 |                                                |
| Finish                                                                                                                                        | Part No.<br>Boxed Version                      |

| Boxed Version |
|---------------|
|               |
| 1730-31       |
| 1730-35-1     |
| 1730-37-1     |
| 1730-40-1     |
|               |

ETTERNAL DOORS

60mm BS Nightlatch

| Packaging                                                            |
|----------------------------------------------------------------------|
| <b>Boxed version</b><br>1 lock per inner box, 10 locks per outer box |
|                                                                      |