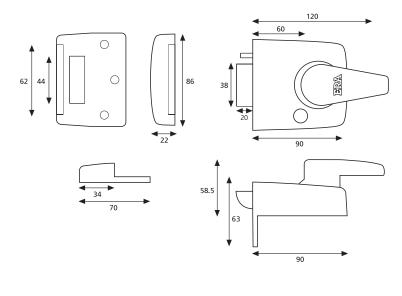

| Boxed Version |
|---------------|
|               |
| 1730-31       |
| 1730-35-1     |
| 1730-37-1     |
| 1730-40-1     |
|               |

ETTERNAL DOORS

60mm BS Nightlatch

| Packaging                                                            |
|----------------------------------------------------------------------|
| <b>Boxed version</b><br>1 lock per inner box, 10 locks per outer box |
|                                                                      |