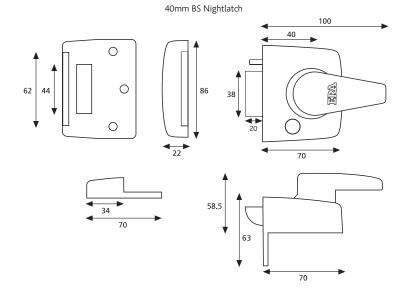

## **BS Keyless Egress Nightlatch**

| Ordering Details                                                                                                                              |                                                |
|-----------------------------------------------------------------------------------------------------------------------------------------------|------------------------------------------------|
| 40mm Backset (Narrow Style)                                                                                                                   |                                                |
| Finish                                                                                                                                        | Part No.<br>Boxed Version                      |
| Brass Body, Brass Cylinder<br>Satin Chrome Body, Satin Cylinder<br>Polished Chrome Body, Chrome Cylinder<br>Satin Nickel Body, Satin Cylinder | 1530-31<br>1530-35-1<br>1530-37-1<br>1530-40-1 |
| 60mm Backset (Standard Style)                                                                                                                 |                                                |
| Finish                                                                                                                                        | Part No.<br>Boxed Version                      |