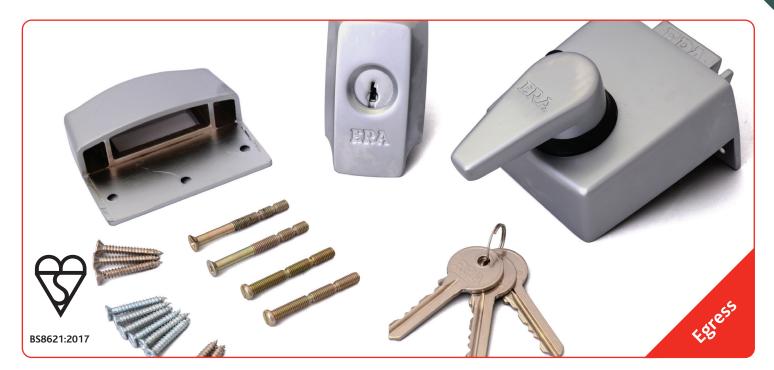

## **BS Keyless Egress Nightlatch**

## Features

- This **British Standard Keyless Egress Nightlatch** overcomes the conflict between a secure British Standard accredited front door lock and fire safety recommendations
- The BS 8621:2007 standard mirrors the BS3621:2017 but is for 'escape' locks
- Classified as provided keyless egress at all times, which applies where there is a requirement for an easy action method of opening an external door from the inside without the need for keys or similar devices to unlock
- Especially relevant for entrance doors in multi-residential and other buildings
- The keyless lever on the inside of the door ensures it is possible to make an emergency escape in the event of a fire
- Available in 40mm and 60mm backsets
- Brass Effect, Satin Chrome, Polished Chrome and Satin Nickel finishes are available