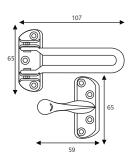

### **Door Restrictor**

- The ERA Door Restrictor is designed to limit door opening prior to allowing entrance to visitors
- Easily applied and released when door is closed

Door Restrictor

EXTERNAL DOORS

# Packaging Door Viewer 1 per clam, 10 per box. Concealed Door Chain: 1 per clam, 10 per box. Door Chains: 1 per clam, 10 per box. Door Restrictor:

Slide Chain Door Chain

Door Restrictor

All dimensions are in mm.
ERA reserves the right to change specification without notice.
It is the responsibility of the window manufacturer to ensure that the finished product meets any required safety and performance specification