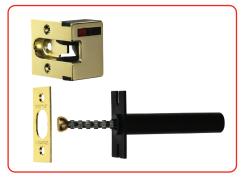

### **Door Chains**

- Offers visible security, allowing conversation without giving unwanted access to visitors
- The Timber/PVCu chain is suitable for fitting to timber or PVCu doors