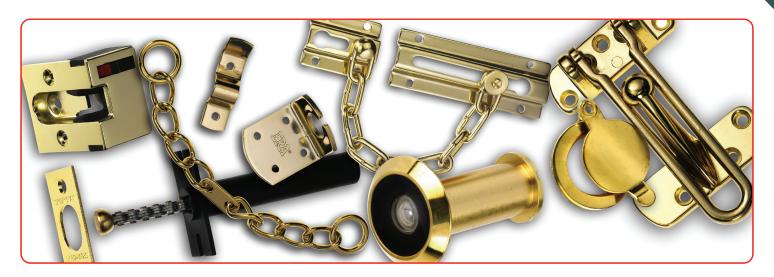

### **Door Viewer**

- Allows visual identification of callers without the need to open the door
- Made of precision optimal glass with 120 and 160 angles of view are available (also available in plastic lenses with 180 of view). The viewer is adjustable to fit doors 35mm to 54mm thick