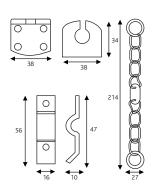

### **Concealed Door Chain**

- Gives extra security for external doors and is fitted concealed in the door frame
- The push button operation facilitates quick and easy locking and is especially suitable for the elderly; and when in the linked position, conversation can take place through the door whilst being secured
- Can only be unlocked when the door is closed

### **Door Chains**

- Offers visible security, allowing conversation without giving unwanted access to visitors
- The Timber/PVCu chain is suitable for fitting to timber or PVCu doors

# Packaging Door Viewer 1 per clam, 10 per box. Concealed Door Chain: 1 per clam, 10 per box. Door Chains: 1 per clam, 10 per box. Door Restrictor:

Slide Chain Door Chain

Door Restrictor

All dimensions are in mm.
ERA reserves the right to change specification without notice.
It is the responsibility of the window manufacturer to ensure that the finished product meets any required safety and performance specification