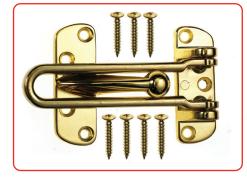

### **Door Restrictor**

- The ERA Door Restrictor is designed to limit door opening prior to allowing entrance to visitors
- Easily applied and released when door is closed

Door Restrictor

EXTERNAL DOORS