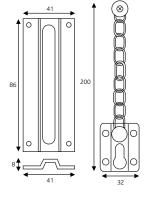

### **Door Chains**

- Offers visible security, allowing conversation without giving unwanted access to visitors
- The Timber/PVCu chain is suitable for fitting to timber or PVCu doors