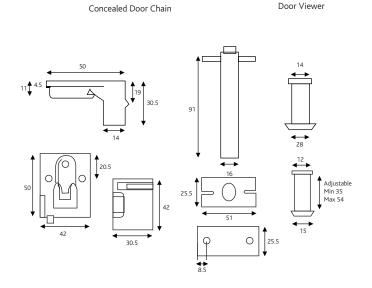

### **Door Viewer**

- Allows visual identification of callers without the need to open the door
- Made of precision optimal glass with 120 and 160 angles of view are available (also available in plastic lenses with 180 of view). The viewer is adjustable to fit doors 35mm to 54mm thick

### **Concealed Door Chain**

- Gives extra security for external doors and is fitted concealed in the door frame
- The push button operation facilitates quick and easy locking and is especially suitable for the elderly; and when in the linked position, conversation can take place through the door whilst being secured
- Can only be unlocked when the door is closed