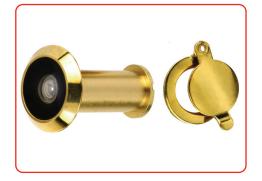

### **Concealed Door Chain**

- Gives extra security for external doors and is fitted concealed in the door frame
- The push button operation facilitates quick and easy locking and is especially suitable for the elderly; and when in the linked position, conversation can take place through the door whilst being secured
- Can only be unlocked when the door is closed