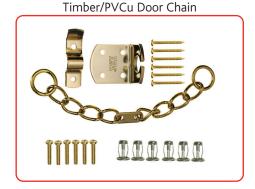

### **Door Chains**

- Offers visible security, allowing conversation without giving unwanted access to visitors
- The Timber/PVCu chain is suitable for fitting to timber or PVCu doors