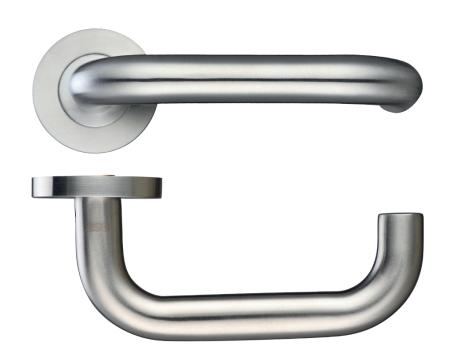

## TECHNICAL SPECIFICATION SHEET

ZPS030

| CODE     | FINISH          |
|----------|-----------------|
| ZPS030SS | SATIN STAINLESS |

## **SPECIFICATIONS**

- Rose Diameter 50mm
- Rose Projection 8mm
- 19mm Diameter Tubular lever
- ZPS 304 Grade Material
- Screw On Stainless Steel Outer Rose
- Recommended Fixings M4 Male / Female Bolts Supplied
- 100mm Heso Steel Spindle Supplied
- M6 Heso Grub Screws For Additional Fixing Strength
- Also Supplied With 20mm Wood Screws
- Fire Tested Suitable For 30 & 60 Min Timber Doors
- BS EN 1906 Grade 3 Tested

## **SUITABLE**

| CODE                   | DESCRIPTION               | FINISH | ADDITIONAL INFO.                                          |
|------------------------|---------------------------|--------|-----------------------------------------------------------|
| ZPS030SS               | RTD Lever - Screw on Rose | SS     | SS304 Lever on Rose                                       |
| ARCHITECTURAL HARDWARE |                           |        | URS is a member of Registrar of Standards (Holdings) Ltd. |