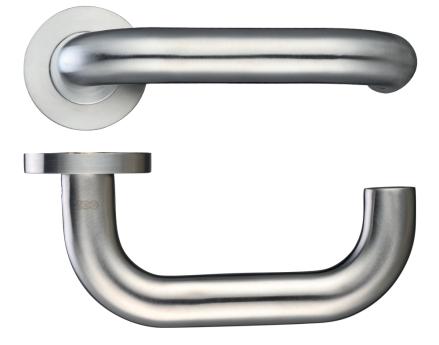

## TECHNICAL SPECIFICATION SHEET

| CODE     | FINISH          |
|----------|-----------------|
| ZPS080SS | SATIN STAINLESS |

## **SPECIFICATIONS**

- Rose Diameter 50mm
- Rose Projection 8mm
- 22mm Diameter Tubular Lever
- ZPS 304 Grade Material
- Screw On Stainless Steel Outer Rose
- Recommended Fixings M4 Male / Female Bolts Supplied
- 100mm Heso Steel Spindle Supplied
- M6 Heso Grub Screws For Additional Fixing Strength
- Also Supplied With 20mm Wood Screws
- Fire Tested Suitable For 30 & 60 Min Timber Doors
- BS EN 1906 Grade 3 Tested

**STANDARDS** 

**SUITABLE** 

| CODE                   | DESCRIPTION               | FINISH | ADDITIONAL INFO.                                          |
|------------------------|---------------------------|--------|-----------------------------------------------------------|
| ZPS080SS               | RTD Lever - Screw on Rose | SS     | SS304 Lever on Rose                                       |
| ARCHITECTURAL HARDWARE |                           |        | UKS is a member of Registrar of Standards (Holdings) Ltd. |