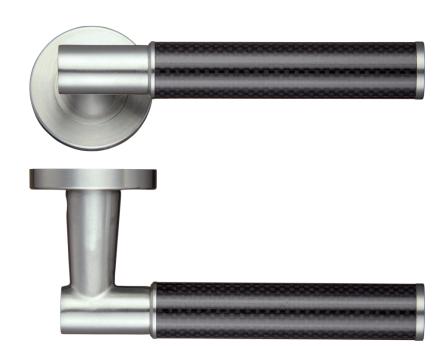

## TECHNICAL SPECIFICATION SHEET

ZPS130

| CODE     | FINISH          |
|----------|-----------------|
| ZPS130SS | SATIN STAINLESS |

## **SPECIFICATIONS**

- Rose Diameter 50mm
- Rose Projection 8mm
- Carbon Fibre Grip Lever
- ZPS 304 Grade Material
- Screw On Stainless Steel Outer Rose
- Recommended Fixings M4 Male / Female Bolts Supplied
- 100mm Heso Steel Spindle Supplied
- M6 Heso Grub Screws For Additional Fixing Strength
- Also Supplied With 20mm Wood Screws
- Fire Tested Suitable For 30 & 60 Min Timber Doors
- BS EN 1906 Grade 3 Tested

## **SUITABLE**

| CODE                   | DESCRIPTION                | FINISH | ADDITIONAL INFO.                                          |
|------------------------|----------------------------|--------|-----------------------------------------------------------|
| ZPS130SS               | Eros Lever - Screw on Rose | SS     | SS304 Lever on Rose                                       |
| ARCHITECTURAL HARDWARE |                            |        | URS is a member of Registrar of Standards (Holdings) Ltd. |