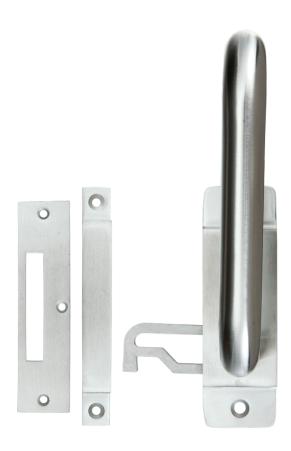

## TECHNICAL SPECIFICATION SHEET

ZPS100

| CODE     | FINISH          |  |
|----------|-----------------|--|
| ZPS100SS | SATIN STAINLESS |  |

## **PRODUCT SPECIFICATIONS**

- Reversible Handing function
- ZPS 304 Grade Material
- Satin Stainless Steel Finish as standard
- Supplied with Keeps for both Hinged & Sliding Doors
- Full Accessory Pack included
- Fire Tested Suitable For 30 & 60 Min Timber Doors
- Complies to the design requirements of BS8300
- 10 Year Mechanical Guarantee

## **SUITABILITY**

| CODE                   | DESCRIPTION                        | FINISH          | ADDITIONAL INFO.                                          |
|------------------------|------------------------------------|-----------------|-----------------------------------------------------------|
| ZPS100SS               | Stainless Steel Facility Indicator | Satin Stainless | Reversible Handing Function                               |
| ARCHITECTURAL HARDWARE |                                    |                 | URS is a member of Registrar of Standards (Holdings) Ltd. |