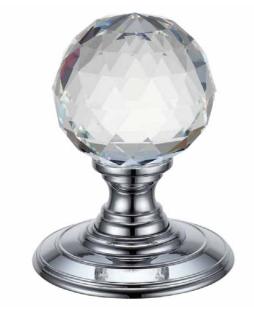

## PRODUCT SPECIFICATIONS

- 55mm knob diameter
- 70mm rose diameter
- 90mm projection
- Concealed rose
- Grub screw spindle fixing
- Unsprung rose

| CODE                   | DESCRIPTION                                                                                                                                                                                                                                          | FINISH                 | ADDITIONAL INFO.                                                  |
|------------------------|------------------------------------------------------------------------------------------------------------------------------------------------------------------------------------------------------------------------------------------------------|------------------------|-------------------------------------------------------------------|
| FBCR301                | Facetted glass ball mortice knob                                                                                                                                                                                                                     | Polished Brass         | Concealed rose                                                    |
| FBCR301CP              | Facetted glass ball mortice knob                                                                                                                                                                                                                     | Polished Chrome        | Concealed rose                                                    |
| FBCR301SC              | Facetted glass ball mortice knob                                                                                                                                                                                                                     | Polished Chrome / Blue | Concealed rose                                                    |
| ARCHITECTURAL HARDWARE | For more information please contact us today:<br>Call: 01228 672900<br>Fax: 01228 672928<br>Email: sales@zoo-hardware.co.uk<br>Web: www.zoohardware.co.uk<br>Zoo Hardware Ltd, Unit B, Dukes Drive<br>Kingmoor Park North, Carlisle, Cumbria CA6 4SH |                        | UKAS<br>USS is a member of Registrar of Standards (Holdings) Ltd. |