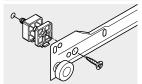

## Anti-tilt device

- For centre locking mechanisms
- In combination with locking systems (locking bar systems)
- If one drawer is open, the others are locked (pull-out lock)
- Material: nylon
- Colour: RAL 9001 cream