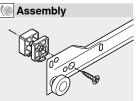

## Anti-tilt device

- For centre locking mechanisms
- In combination with locking systems (locking bar systems)
- If one drawer is open, the others are locked (pull-out lock)
- Material: nylon
- Colour: RAL 9001 cream