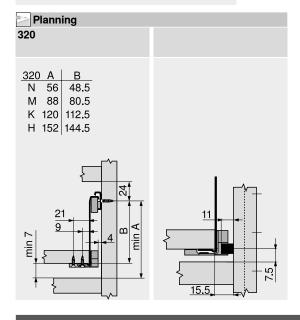

| Order information |                            |          |  |  |  |  |  |
|-------------------|----------------------------|----------|--|--|--|--|--|
| Fixing            | Front protru-<br>sion (mm) | Part no. |  |  |  |  |  |
| Screw-on          | 4                          | 320M0048 |  |  |  |  |  |
| Screw-on          | 8                          | 320M0088 |  |  |  |  |  |
| Dowel Ø 5 mm      | 8                          | 320M0188 |  |  |  |  |  |

| Hinge                    | Front protrusion (mm) | Fixing (mm) | Fixing       | Spacers  |          |          |
|--------------------------|-----------------------|-------------|--------------|----------|----------|----------|
|                          |                       |             |              | 320M0048 | 320M0088 | 320M0188 |
| 170°-hinge               | 8                     | Ø 4 x 20    | Screw-on     |          | 1 x      |          |
|                          |                       |             | Dowel Ø 5 mm |          |          | 1 x      |
| 100°/107°/120°           | 12                    | Ø 4 x 25    | Screw-on     | 1 x      | 1 x      |          |
|                          |                       |             | Dowel Ø 5 mm | 1 x      |          | 1 x      |
| Profile/thick door hinge | 16                    | Ø 4 x 30    | Screw-on     |          | 2 x      |          |
|                          |                       |             | Dowel Ø 5 mm |          | 1 x      | 1 x      |
| Maximum spacing          | 24                    | Ø 4 x 40    | Screw-on     |          | 3 x      |          |
|                          |                       |             | Dowel Ø 5 mm |          | 2 x      | 1 x      |