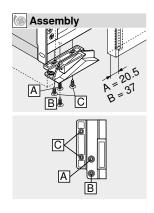

| Hinge                    | Front protrusion (mm) | Fixing (mm) | Fixing       | Spacers  |          |          |
|--------------------------|-----------------------|-------------|--------------|----------|----------|----------|
|                          |                       |             |              | 320M0048 | 320M0088 | 320M0188 |
| 170°-hinge               | 8                     | Ø 4 x 20    | Screw-on     |          | 1 x      |          |
|                          |                       |             | Dowel Ø 5 mm |          |          | 1 x      |
| 100°/107°/120°           | 12                    | Ø 4 x 25    | Screw-on     | 1 x      | 1 x      |          |
|                          |                       |             | Dowel Ø 5 mm | 1 x      |          | 1 x      |
| Profile/thick door hinge | 16                    | Ø 4 x 30    | Screw-on     |          | 2 x      |          |
|                          |                       |             | Dowel Ø 5 mm |          | 1 x      | 1 x      |
| Maximum spacing          | 24                    | Ø 4 x 40    | Screw-on     |          | 3 x      |          |
|                          |                       |             | Dowel Ø 5 mm |          | 2 x      | 1 x      |