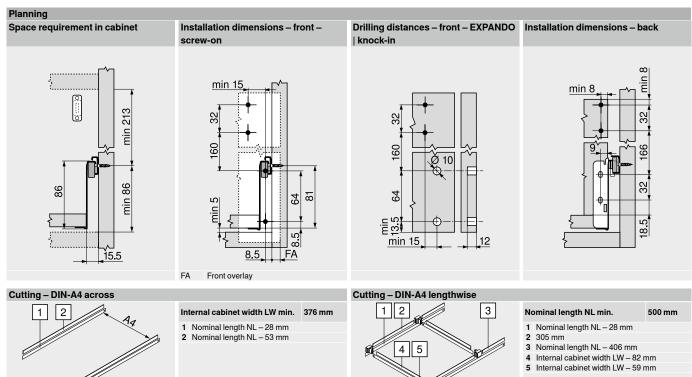

## METAFILE – file drawer

- For tilt adjustment, high fronted pull-out, height B with gallery
- Nominal length NL 450-550 mm
- Cabinet width KB 275-600 mm
- Colour: RAL 9001 cream
- Material: nylon/steel