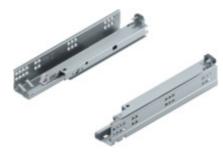

## **Product details**

TANDEM plus BLUMOTION full extension, 30 kg, NL=300 mm, for Panel thickness 17-19 mm, for locking device, left/right

| Part number                | 560F3000B     |
|----------------------------|---------------|
| Item number                | 09397168      |
| Colour / finish            | Zinc plated   |
| Packaging quantity         | 6             |
| Weight per 1,000 Pcs in kg | 1,465.61      |
| EAN code                   | 9009494458374 |
| UPC code                   |               |

## **Technical attributes**

| Value                      |
|----------------------------|
| TANDEM                     |
| with front tilt adjustment |
| cushioned version          |
| 300                        |
| 30                         |
| for locking device         |
| Tandem roller carriage     |
| Full extension             |
| Steel                      |
| zinc plated                |
| BLUMOTION                  |
| 303                        |
| 280.8                      |
| 47.5                       |
| 43.5                       |
| 21                         |
| 5.5                        |
| with screws                |
| Set                        |
| Multipack                  |
| integrated Blumatic        |
| BLUMOTION                  |
|                            |