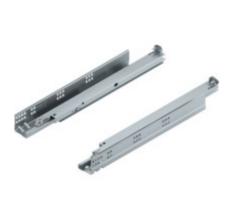

## **Product details**

TANDEM plus BLUMOTION full extension, 30 kg, NL=450 mm, for Panel thickness 17-19 mm, for locking device, left/right

| Part number                | 560F4500B     |
|----------------------------|---------------|
| Item number                | 04965692      |
| Colour / finish            | Zinc plated   |
| Packaging quantity         | 6             |
| Weight per 1,000 Pcs in kg | 2,162.85      |
| EAN code                   | 9009494458404 |
| UPC code                   |               |

## **Technical attributes**

| TANDEM<br>with front tilt adjustment |
|--------------------------------------|
|                                      |
|                                      |
| cushioned version                    |
| 450                                  |
| 30                                   |
| for locking device                   |
| Tandem roller carriage               |
| Full extension                       |
| Steel                                |
| zinc plated                          |
| BLUMOTION                            |
| 453                                  |
| 383.9                                |
| 47.5                                 |
| 43.5                                 |
| 21                                   |
| 10                                   |
| with screws                          |
| Set                                  |
| Multipack                            |
| integrated Blumatic                  |
| BLUMOTION                            |
|                                      |