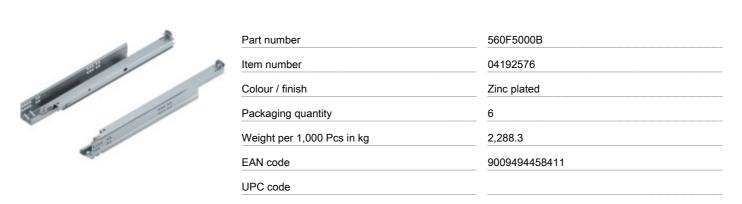

## **Product details**

TANDEM plus BLUMOTION full extension, 30 kg, NL=500 mm, for Panel thickness 17-19 mm, for locking device, left/right



## Technical attributes

| Attribute                                   | Value                      |
|---------------------------------------------|----------------------------|
| type of runner system                       | TANDEM                     |
| drawer runner version                       | with front tilt adjustment |
| drawer runner version                       | cushioned version          |
|                                             |                            |
| Nominal Length                              | 500                        |
| dynamic load bearing                        | 30                         |
| connection runner system with Box or drawer | for locking device         |
| runner system                               | Tandem roller carriage     |
| d