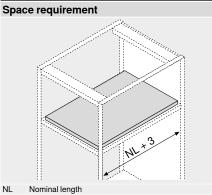

### DQGWJY Space requirement

NL

Nominal length

Webcode

1

Runner systems

Locking device feature – full extension <<

MOVENTO <