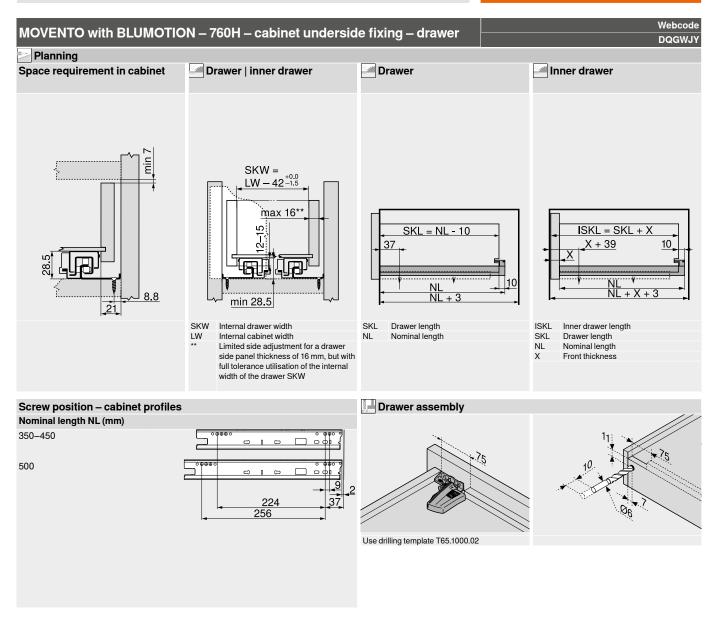

### MOVENTO with BLUMOTION – 760H – cabinet underside fixing – drawer

Ablum

Use drilling template T65.1000.02

Rear fixing bracket