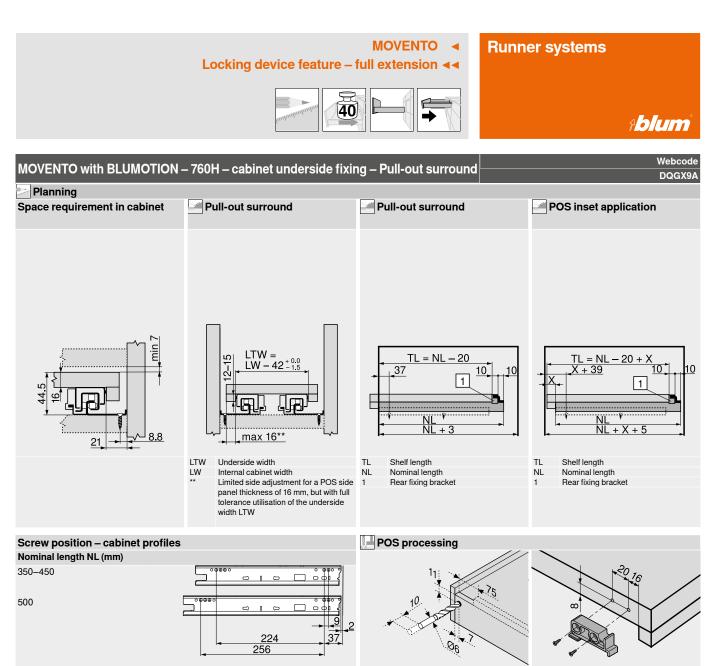

### MOVENTO with BLUMOTION – 760H – cabinet underside fixing – drawer

Ablum

Use drilling template T65.1000.02

Rear fixing bracket