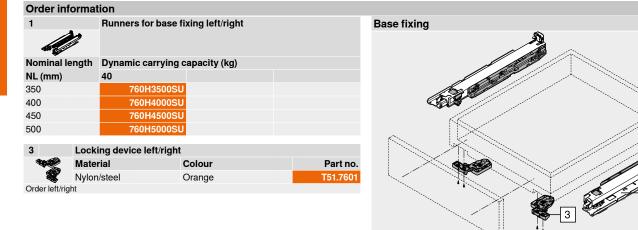

## Runner systems

**Order information** 

| 1                |                                           | Runners for base fixing left/right |         |             | Base fixing |
|------------------|-------------------------------------------|------------------------------------|---------|-------------|-------------|
|                  |                                           |                                    |         |             |             |
| Nominal length   |                                           | Dynamic carrying capacity (kg)     |         |             | 4           |
| NL (mm)          |                                           | 40                                 |         |             |             |
| 350              |                                           | 760H3500SU                         |         |             |             |
| 400              |                                           | 760H4000SU                         |         |             |             |
| 450              |                                           | 760H4500SU                         |         |             |             |
| 500              |                                           | 760H5000S                          | U       |             |             |
| 3                | Locking device left/right                 |                                    |         |             |             |
|                  | Mater                                     | ial                                | Colour  | Part no.    |             |
|                  | Nylon                                     | /steel                             | Orange  | T51.7601    |             |
| Order left/right |                                           |                                    |         |             |             |
| a Accessories    |                                           |                                    |         |             |             |
| 4                | Back fixing bracket for pull-out surround |                                    |         |             | S I I       |
|                  | Mater                                     | ial                                | Colour  | Part no.    |             |
| - St             | Nylon                                     |                                    | Natural | T51.7000.01 |             |