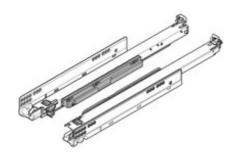

## **Product details**

MOVENTO with TIP-ON, full extension for wooden drawer, 40 kg, NL=550 mm, for locking device, left/right

| Part number                | 760H5500T     |
|----------------------------|---------------|
| Item number                | 02836794      |
| Colour / finish            | Zinc plated   |
| Packaging quantity         | 6             |
| Weight per 1,000 Pcs in kg | 2,630.16      |
| EAN code                   | 9002617853414 |
| UPC code                   |               |

## Technical attributes

| Value                               |
|-------------------------------------|
| MOVENTO                             |
| Wooden drawer                       |
| TIP-ON                              |
| 40                                  |
| 550                                 |
| Steel                               |
| zinc plated                         |
| Full extension                      |
| Synchronised roller carriage system |
| 29.7                                |
| 28.5                                |
| 47.5                                |
| 40.9                                |
| 256.8                               |
| 492.55                              |
| 294                                 |
| 21                                  |
| with screws                         |
| Side mounted                        |
| for locking device                  |
| 9                                   |
| 553                                 |
| Set                                 |
| Multipack                           |
|                                     |