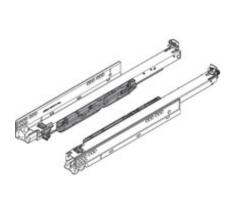

## **Product details**

MOVENTO with BLUMOTION S, full extension for wooden drawer, 60 kg, NL=580 mm, for locking device, left/right

| Part number                | 766H5800S     |
|----------------------------|---------------|
| Item number                | 05827410      |
| Colour / finish            | Zinc plated   |
| Packaging quantity         | 6             |
| Weight per 1,000 Pcs in kg | 3,295.87      |
| EAN code                   | 9009494232127 |
| UPC code                   |               |

## Technical attributes

| Value                               |
|-------------------------------------|
|                                     |
| MOVENTO                             |
| Wooden drawer                       |
| with BLUMOTION/for TIP-ON BLUMOTION |
| 60                                  |
| 580                                 |
| Steel                               |
| zinc plated                         |
| Full extension                      |
| Synchronised roller carriage system |
| 29.7                                |
| 28.5                                |
| 47.5                                |
| 40.9                                |
| 289.2                               |
| 560                                 |
| 309                                 |
| 21                                  |
| with screws                         |
| Side mounted                        |
| for locking device                  |
| 9                                   |
| 583                                 |
| Set                                 |
| Multipack                           |
|                                     |